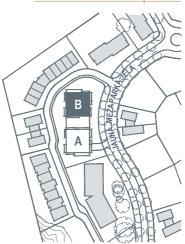

#### **BASEMENT PLAN BLOCKS A, B**

#### **UNDERGROUND PARKING**

| 1. | STORAGE | 6.64  |
|----|---------|-------|
| 2. | STORAGE | 4.87  |
| 3. | STORAGE | 6.07  |
| 4. | STORAGE | 12.49 |
| 5. | STORAGE | 12.49 |
| 6. | STORAGE | 4.83  |
| 7. | STORAGE | 6.83  |
| 8. | STORAGE | 6.64  |
| 9. | STORAGE | 8.63  |
|    |         |       |