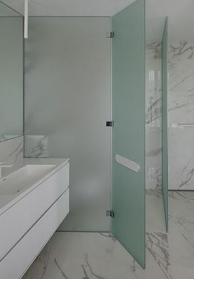

# **BATHROOM FIXTURES**

Ceramic sink Marmoryl VISPOOL (Latvia)

Shower door and wall Matt glass 12 mm

Toilet with Soft close lid DURAVIT Durastyle (Germany)

Chrome hinges BOHLE

WC flush buttonTECE Square Metal, white TECE (Latvia)

Glass panel walls Tempered glass, matt white