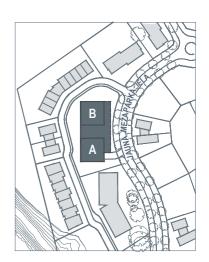

## **APARTMENT BLOCK "B"**

### Floor plans Jaunā Mežaparka iela 36, Riga

The two low-rise apartment buildings and joint underground parking area are compact in their design. The use of glass and terraces allows the inhabitants to enjoy the green vista of Mežaparks. The designer, Vladimir Arsene, is an internationally recognized architect whose designs reflect the world's latest architectural trends.

JAUNĀ MEŽAPARKA IELA