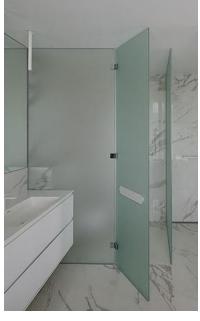

# **BATHROOM FIXTURES**

Ceramic sink Marmoryl VISPOOL (Latvia)

Shower door and wall Matt glass 12 mm

Toilet with Soft close lid DURAVIT Durastyle (Germany)

Chrome hinges BOHLE

WC flush buttonTECE Square Metal, white TECE (Latvia)

Glass panel walls Tempered glass, matt white