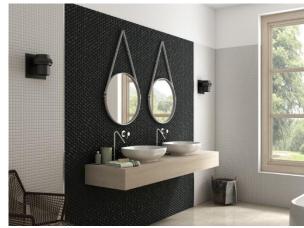

# INTERIOR WALL FINISHES, DETAILING

Room walls, corridors, halls Plastered, painted Shade: white

MDF baseboards White, varnished, matt Shadowline joints

Wood heating grates Lamell Oak

Ceramic mosaic wall tiles ESSENTIALS Manufacturer VIDREPUR (Spain)

## **BATHROOM FIXTURES**

Sink SaphirKeramik LAUFEN (Switzerland), VAL

Tap, chrome BELLOSTA Jeans (Italy)

Toilet with Soft close lid DURAVIT Durastyle (Germany)

Tap set with hand-held shower head and holder BELLOSTA Jeans (Italy)

# **BATHROOM FIXTURES**

Ceramic sink Marmoryl VISPOOL (Latvia)

Shower door and wall Matt glass 12 mm

Toilet with Soft close lid DURAVIT Durastyle (Germany)

Chrome hinges BOHLE

WC flush buttonTECE Square Metal, white TECE (Latvia)

## BATHROOM FIXTURES

Faux stone sink and cabinet MONTELLI Marmolada

Bidet shower head, chrome BELLOSTA (Italy)

Acrylic tub, tile encasement DURAVIT (Germany)

Rain shower head BELLOSTA Jeans (Italy)

Ceramic sink and cabinet LAUFEN (Switzerland), VAL