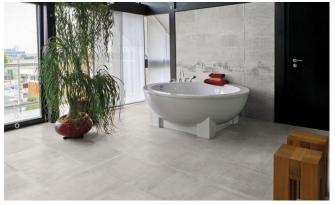

## **BATHROOM FIXTURES**

Sink SaphirKeramik LAUFEN (Switzerland), VAL

Tap, chrome BELLOSTA Jeans (Italy)

Toilet with Soft close lid DURAVIT Durastyle (Germany)

Tap set with hand-held shower head and holder BELLOSTA Jeans (Italy)

# **BATHROOM FIXTURES**

Ceramic sink Marmoryl VISPOOL (Latvia)

Shower door and wall Matt glass 12 mm

Toilet with Soft close lid DURAVIT Durastyle (Germany)

Chrome hinges BOHLE

WC flush buttonTECE Square Metal, white TECE (Latvia)

## BATHROOM FIXTURES

Faux stone sink and cabinet MONTELLI Marmolada

Bidet shower head, chrome BELLOSTA (Italy)

Acrylic tub, tile encasement DURAVIT (Germany)

Rain shower head BELLOSTA Jeans (Italy)

Ceramic sink and cabinet LAUFEN (Switzerland), VAL