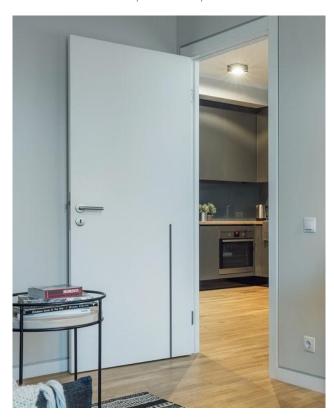

# **DOORS**

Flush wooden doors with concealed hinges.

Casement – blockboard with MDF.

White, varnished, matt..

Door handle Q-ARTE Manufacturer REGUITTI (Italy) Metal, white, varnished

Concealed hinges TECTUS
Manufacturer SIMONSWERK (German)
White metal, varnished