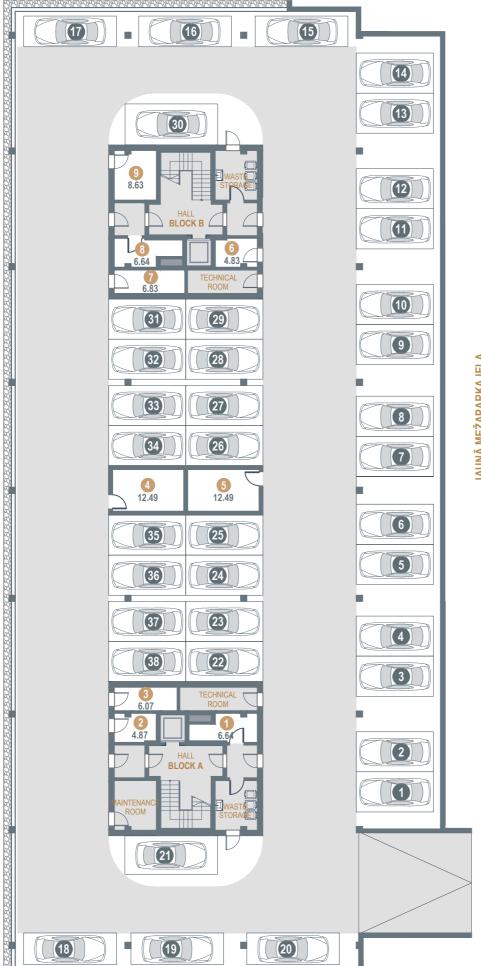

#### **BASEMENT PLAN BLOCKS A, B**

#### **UNDERGROUND PARKING**

| 1. | STORAGE | 6.64  |
|----|---------|-------|
| 2. | STORAGE | 4.87  |
| 3. | STORAGE | 6.07  |
| 4. | STORAGE | 12.49 |
| 5. | STORAGE | 12.49 |
| 6. | STORAGE | 4.83  |
| 7. | STORAGE | 6.83  |
| 8. | STORAGE | 6.64  |
| 9. | STORAGE | 8.63  |
|    |         |       |