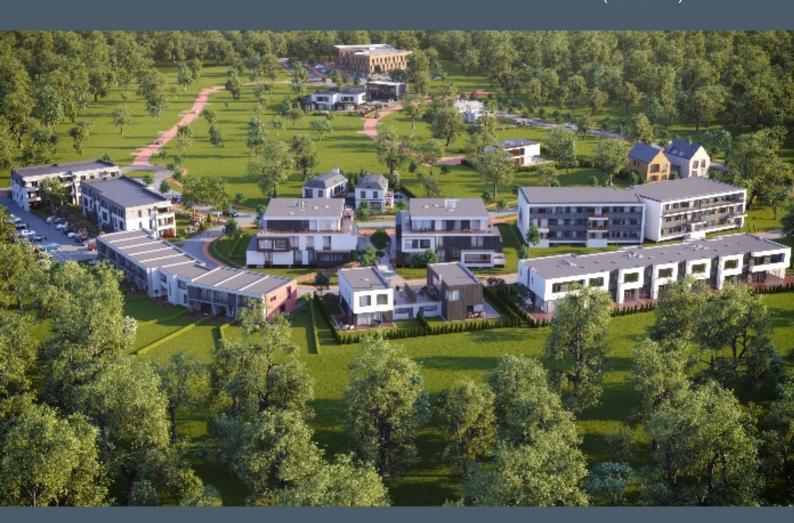

"Mežaparka Rezidences" occupies a 31 ha large well-developed territory designed as a harmonious extension of the old Mežaparks.

The concept is designed to create a beautifully landscaped environment with full infrastructure accommodating villas, twin- villas, row houses and apartment buildings designed by well-known Latvian and foreign architects. Construction of the 1st stage infrastructure has been completed.

Pedestrian walkways and streets have been paved and illuminated, recreational areas with benches have been created. The territory is surveilled 24 h/day. All the necessary amenities have been provided - water supply and sewage, gas and electricity.