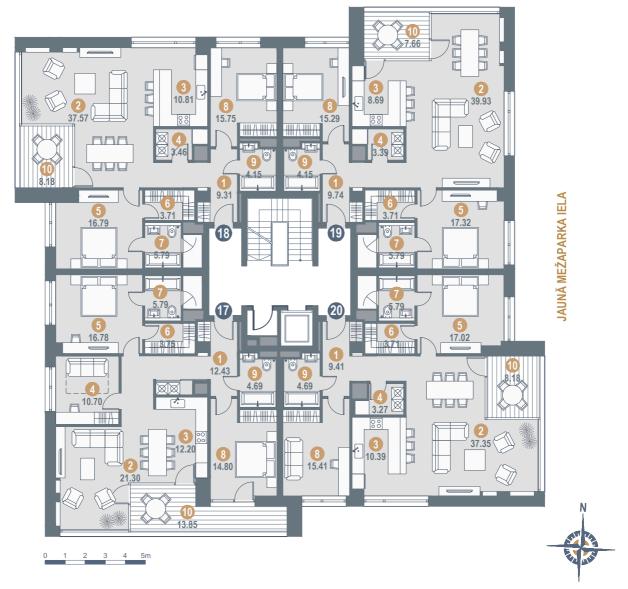

#### LAYOUT OF THE 2ND FLOOR BLOCK B

#### **APARTMENT No.17/** ROOMS: 3

| AI AICHMENT NO.111     | OIVIO. U |
|------------------------|----------|
| 1. ENTRANCE HALL       | 12.43    |
| 2. LIVING/ DINING ROOM | 21.30    |
| 3. KITCHEN             | 12.20    |
| 4. BEDROOM             | 10.70    |
| 5. BEDROOM             | 16.78    |
| 6. WALK-IN CLOSET      | 3.75     |
| 7. BATHROOM            | 5.79     |
| 8. BEDROOM             | 14.80    |
| 9. BATHROOM            | 4.69     |
| 10. TERRACE            | 13.85    |
|                        |          |
| TOTAL INDOOR AREA      | 102.44   |
| OUTDOOR AREA           | 13.85    |

#### APARTMENT No.19/ ROOMS: 3

| 1. ENTRANCE HALL       | 9.74   |
|------------------------|--------|
| 2. LIVING/ DINING ROOM | 39.93  |
| 3. KITCHEN             | 8.69   |
| 4. LAUNDRY ROOM        | 3.39   |
| 5. BEDROOM             | 17.32  |
| 6. WALK-IN CLOSET      | 3.71   |
| 7. BATHROOM            | 5.79   |
| 8. BEDROOM             | 15.29  |
| 9. BATHROOM            | 4.15   |
| 10. TERRACE            | 7.66   |
|                        |        |
| TOTAL INDOOR AREA      | 108.01 |
| OUTDOOR AREA           | 7.66   |

#### **APARTMENT No.18/** ROOMS: 3

| AI AICHNENT NO. 10/ 10 | OOIVIO. J |
|------------------------|-----------|
| 1. ENTRANCE HALL       | 9.31      |
| 2. LIVING/ DINING ROOM | 37.57     |
| 3. KITCHEN             | 10.81     |
| 4. LAUNDRY ROOM        | 3.46      |
| 5. BEDROOM             | 16.79     |
| 6. WALK-IN CLOSET      | 3.71      |
| 7. BATHROOM            | 5.79      |
| 8. BEDROOM             | 15.75     |
| 9. BATHROOM            | 4.15      |
| 10. TERRACE            | 8.18      |
|                        |           |
| TOTAL INDOOR AREA      | 113.13    |
| OUTDOOR AREA           | 8.18      |

#### APARTMENT No.20/ ROOMS: 3

| 1. ENTRANCE HALL       | 9.41   |
|------------------------|--------|
| 2. LIVING/ DINING ROOM | 37.35  |
| 3. KITCHEN             | 10.39  |
| 4. LAUNDRY ROOM        | 3.27   |
| 5. BEDROOM             | 17.02  |
| 6. WALK-IN CLOSET      | 3.71   |
| 7. BATHROOM            | 5.79   |
| 8. BEDROOM             | 15.41  |
| 9. BATHROOM            | 4.69   |
| 10. TERRACE            | 8.18   |
|                        |        |
| TOTAL INDOOR AREA      | 107.04 |
| OUTDOOR AREA           | 8.18   |