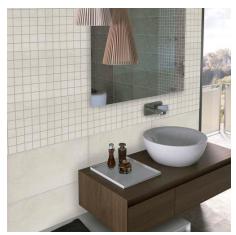

## **BATHROOM FIXTURES**

Sink SaphirKeramik LAUFEN (Switzerland), VAL

Tap, chrome BELLOSTA Jeans (Italy)

Toilet with Soft close lid DURAVIT Durastyle (Germany)

Tap set with hand-held shower head and holder BELLOSTA Jeans (Italy)

# **BATHROOM FIXTURES**

Ceramic sink Marmoryl VISPOOL (Latvia)

Shower door and wall Matt glass 12 mm

Toilet with Soft close lid DURAVIT Durastyle (Germany)

Chrome hinges BOHLE

WC flush buttonTECE Square Metal, white TECE (Latvia)

## BATHROOM FIXTURES

Faux stone sink and cabinet MONTELLI Marmolada

Bidet shower head, chrome BELLOSTA (Italy)

Acrylic tub, tile encasement DURAVIT (Germany)

Rain shower head BELLOSTA Jeans (Italy)

Ceramic sink and cabinet LAUFEN (Switzerland), VAL