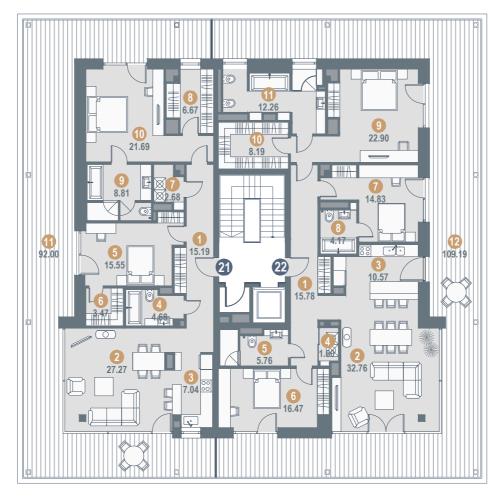

### LAYOUT OF THE 3RD FLOOR BLOCK B

#### **APARTMENT No.21/** ROOMS: 3

| 1. ENTRANCE HALL       | 15.19  |
|------------------------|--------|
| 2. LIVING/ DINING ROOM | 27.27  |
| 3. KITCHEN             | 7.04   |
| 4. BATHROOM            | 4.68   |
| 5. BEDROOM             | 15.55  |
| 6. WALK-IN CLOSET      | 3.47   |
| 7. LAUNDRY ROOM        | 2.68   |
| 8. WALK-IN CLOSET      | 6.67   |
| 9. BATHROOM            | 8.81   |
| 10. BEDROOM            | 21.69  |
| 11. TERRACE            | 92.00  |
|                        |        |
| TOTAL INDOOR AREA      | 113.05 |
| OUTDOOR AREA           | 92.00  |
|                        |        |

#### APARTMENT No.22/ ROOMS: 4

| / II / II / III III II II II II II II II | JOIVIO. I |
|------------------------------------------|-----------|
| 1. ENTRANCE HALL                         | 15.78     |
| 2. LIVING/ DINING ROOM                   | 32.76     |
| 3. KITCHEN                               | 10.57     |
| 4. LAUNDRY ROOM                          | 1.60      |
| 5. BATHROOM                              | 5.76      |
| 6. OFFICE                                | 16.47     |
| 7. BEDROOM                               | 14.83     |
| 8. BATHROOM                              | 4.17      |
| 9. BEDROOM                               | 22.90     |
| 10. WALK-IN CLOSET                       | 8.19      |
| 11. BATHROOM                             | 12.26     |
| 12. TERRACE                              | 109.19    |
|                                          |           |
| TOTAL INDOOR AREA                        | 145.31    |
| OUTDOOR AREA                             | 109.19    |