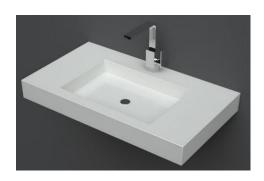

## **BATHROOM FIXTURES**

Sink SaphirKeramik LAUFEN (Switzerland), VAL

Tap, chrome BELLOSTA Jeans (Italy)

Toilet with Soft close lid DURAVIT Durastyle (Germany)

Tap set with hand-held shower head and holder BELLOSTA Jeans (Italy)

## BATHROOM FIXTURES

Faux stone sink and cabinet MONTELLI Marmolada

Bidet shower head, chrome BELLOSTA (Italy)

Acrylic tub, tile encasement DURAVIT (Germany)

Rain shower head BELLOSTA Jeans (Italy)

Ceramic sink and cabinet LAUFEN (Switzerland), VAL