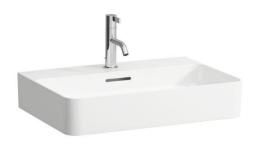

## **BATHROOM FIXTURES**

Sink SaphirKeramik LAUFEN (Switzerland), VAL

Tap, chrome BELLOSTA Jeans (Italy)

Toilet with Soft close lid DURAVIT Durastyle (Germany)

Tap set with hand-held shower head and holder BELLOSTA Jeans (Italy)

## BATHROOM FIXTURES

Faux stone sink and cabinet MONTELLI Marmolada

Bidet shower head, chrome BELLOSTA (Italy)

Acrylic tub, tile encasement DURAVIT (Germany)

Rain shower head BELLOSTA Jeans (Italy)

Ceramic sink and cabinet LAUFEN (Switzerland), VAL