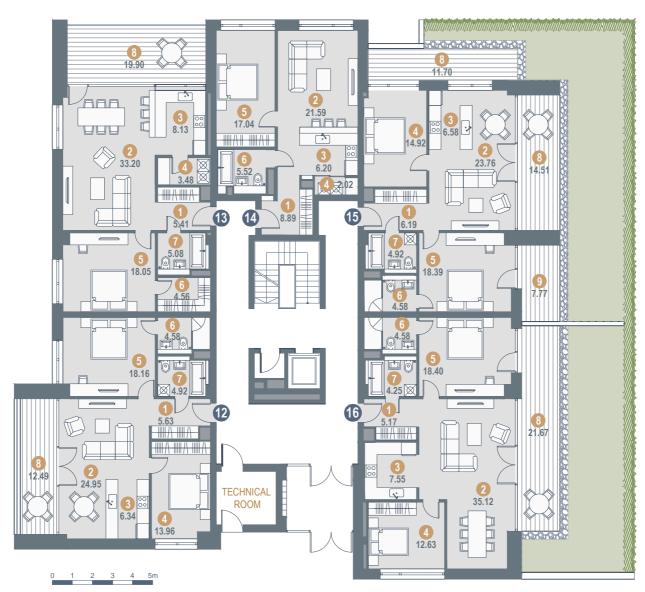

#### LAYOUT OF THE 1ST FLOOR BLOCK B

#### **APARTMENT No.12/** ROOMS: 2

| / I / II / II | JOIVIO. Z |
|------------------------------------------|-----------|
| 1. ENTRANCE HALL                         | 5.63      |
| 2. LIVING/ DINING ROOM                   | 24.95     |
| 3. KITCHEN                               | 6.34      |
| 4. BEDROOM                               | 13.96     |
| 5. BEDROOM                               | 18.16     |
| 6. BATHROOM                              | 4.58      |
| 7. BATHROOM                              | 4.92      |
| 8. TERRACE                               | 12.49     |
|                                          |           |
| TOTAL INDOOR AREA                        | 77.73     |
| OUTDOOR AREA                             | 12.49     |

#### APARTMENT No.15/ ROOMS: 2

| ALAKTIMENT NO.13/ TK   | JOIVIO. Z |
|------------------------|-----------|
| 1. ENTRANCE HALL       | 6.19      |
| 2. LIVING/ DINING ROOM | 23.76     |
| 3. KITCHEN             | 6.58      |
| 4. BEDROOM             | 14.92     |
| 5. BEDROOM             | 18.39     |
| 6. BATHROOM            | 4.58      |
| 7. BATHROOM            | 4.92      |
| 8. TERRACE             | 14.51     |
| 9. TERRACE             | 7.77      |
| 10. TERRACE            | 11.70     |
| TOTAL INDOOR AREA      | 79.33     |
| OUTDOOR AREA           | 33.98     |
|                        |           |

#### APARTMENT No.13/ ROOMS: 2

| 5.41  |
|-------|
| 33.20 |
| 8.13  |
| 3.48  |
| 18.05 |
| 4.56  |
| 5.08  |
| 19.90 |
|       |
| 77.73 |
| 19.90 |
|       |

#### APARTMENT No.16/ ROOMS: 2

| APARTIMENT NO.10/ ROOMS. 2 |  |  |
|----------------------------|--|--|
| 5.17                       |  |  |
| 35.12                      |  |  |
| 7.55                       |  |  |
| 12.63                      |  |  |
| 18.40                      |  |  |
| 4.58                       |  |  |
| 4.25                       |  |  |
| 21.67                      |  |  |
|                            |  |  |
| 88.36                      |  |  |
| 21.67                      |  |  |
|                            |  |  |

#### APARTMENT No.14/ ROOMS: 2

| 1. ENTRANCE HALL  | 8.89  |
|-------------------|-------|
| 2. LIVING ROOM    | 21.59 |
| 3. KITCHEN        | 6.20  |
| 4. LAUNDRY ROOM   | 2.02  |
| 5. BEDROOM        | 17.04 |
| 6. BATHROOM       | 5.52  |
| TOTAL INDOOR AREA | 61.25 |