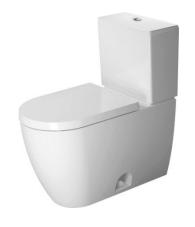

## **BATHROOM FIXTURES**

Sink SaphirKeramik LAUFEN (Switzerland), VAL

Tap, chrome BELLOSTA Jeans (Italy)

Toilet with Soft close lid DURAVIT Durastyle (Germany)

Tap set with hand-held shower head and holder BELLOSTA Jeans (Italy)

# **BATHROOM FIXTURES**

Ceramic sink Marmoryl VISPOOL (Latvia)

Shower door and wall Matt glass 12 mm

Toilet with Soft close lid DURAVIT Durastyle (Germany)

Chrome hinges BOHLE

WC flush buttonTECE Square Metal, white TECE (Latvia)