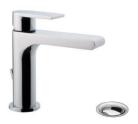

## **BATHROOM FIXTURES**

Sink SaphirKeramik LAUFEN (Switzerland), VAL

Tap, chrome BELLOSTA Jeans (Italy)

Toilet with Soft close lid DURAVIT Durastyle (Germany)

Tap set with hand-held shower head and holder BELLOSTA Jeans (Italy)

## BATHROOM FIXTURES

Faux stone sink and cabinet MONTELLI Marmolada

Bidet shower head, chrome BELLOSTA (Italy)

Acrylic tub, tile encasement DURAVIT (Germany)

Rain shower head BELLOSTA Jeans (Italy)

Ceramic sink and cabinet LAUFEN (Switzerland), VAL