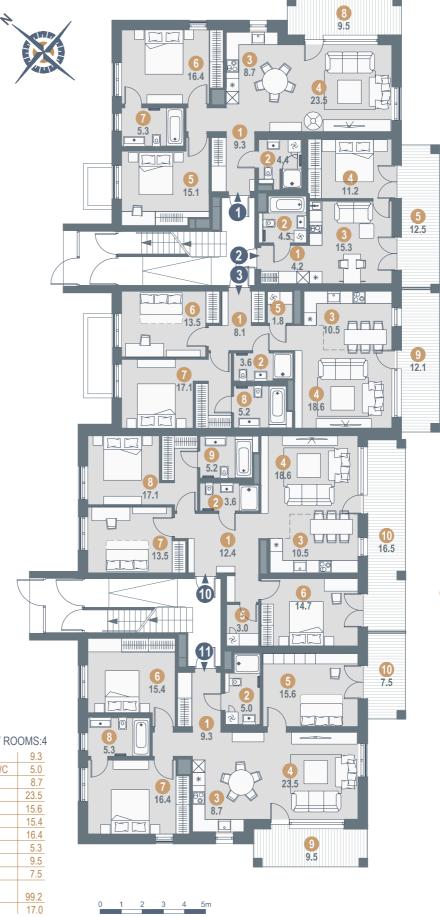

## LAYOUT OF THE 1ST FLOOR

### **APARTMENT No.1/** ROOMS:3

| 1. ENTRANCE HALL   | 9.3  |
|--------------------|------|
| 2. SHOWER ROOM/ WC | 4.4  |
| 3. KITCHEN ZONE    | 8.7  |
| 4. LIVING ROOM     | 23.5 |
| 5. BEDROOM         | 15.1 |
| 6. BEDROOM         | 16.4 |
| 7. BATHROOM        | 5.3  |
| 8. TERRACE         | 9.5  |
|                    |      |
| TOTAL INDOOR AREA  | 82.7 |
| OUTDOOR AREA       | 9.5  |

### **APARTMENT No.2/** ROOMS:2

| 1. ENTRANCE HALL       | 4.2  |
|------------------------|------|
| 2. BATHROOM            | 4.5  |
| 3. LIVING/ DINING ROOM | 15.3 |
| 4. BEDROOM             | 11.2 |
| 5. TERRACE             | 12.5 |
|                        |      |
| TOTAL INDOOR AREA      | 35.2 |
| OUTDOOR AREA           | 12.5 |

### **APARTMENT No.3/** ROOMS:3

| 1. ENTRANCE HALL   | 8.1  |
|--------------------|------|
| 2. SHOWER ROOM/ WC | 3.6  |
| 3. KITCHEN ZONE    | 10.5 |
| 4. LIVING ROOM     | 18.6 |
| 5. LAUNDRY ROOM    | 1.8  |
| 6. BEDROOM         | 13.5 |
| 7. BEDROOM         | 17.1 |
| 8. BATHROOM        | 5.2  |
| 9. TERRACE         | 12.1 |
|                    |      |
| TOTAL INDOOR AREA  | 78.4 |
| OUTDOOR AREA       | 12.1 |

### **APARTMENT No.10/ ROOMS:4**

| 12.4 |
|------|
| 3.6  |
| 10.5 |
| 18.6 |
| 3.0  |
| 14.7 |
| 13.5 |
| 17.1 |
| 5.2  |
| 16.5 |
|      |
| 98.6 |
| 16.5 |
|      |

### **APARTMENT No.11/** ROOMS:4

| 1. ENTRANCE HALL   | 9.3  |
|--------------------|------|
| 2. SHOWER ROOM/ WC | 5.0  |
| 3. KITCHEN ZONE    | 8.7  |
| 4. LIVING ROOM     | 23.5 |
| 5. BEDROOM         | 15.6 |
| 6. BEDROOM         | 15.4 |
| 7. BEDROOM         | 16.4 |
| 8. BATHROOM        | 5.3  |
| 9. TERRACE         | 9.5  |
| 10. TERRACE        | 7.5  |
|                    |      |
| TOTAL INDOOR AREA  | 99.2 |
| OUTDOOR AREA       | 17.0 |