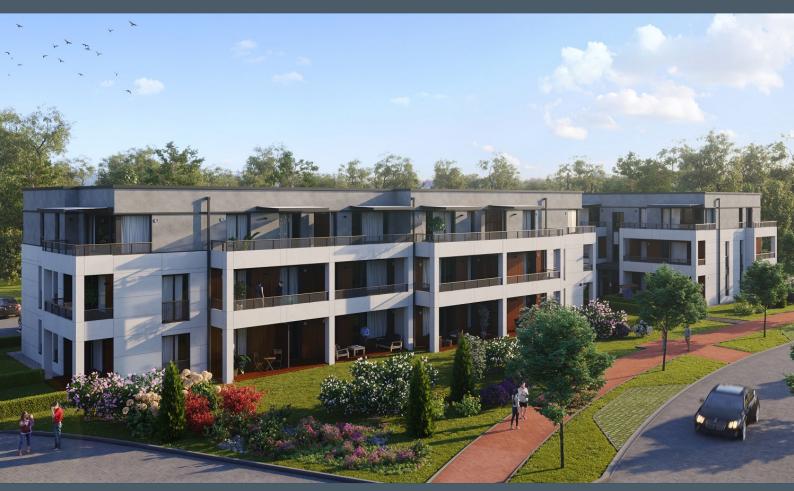

# APARTMENT BUILDING Jaunā Mežaparka iela 34, Riga

The apartment building is bordering with the historical territory of Mežaparks along Klaipēdas street, which is one of the quietest and greenest streets in the Mežaparks area. It is surrounded on the east and south by land for lowrise residential buildings and on the northwest by a green zone.

The small dwelling complex consists of two 3-storey apartment buildings on Jaunā Mežaparka street 32 and 34. They are built around a communal courtyard with parking lots, greenery and children's playground.

Designer of the project Gatis Didrihsons is a well-known Latvian architect. His work is characterized by a sense of history and affinity for nature, thoughtful design and attention to detail. The façade recalls the modernism of historical Mežaparks.

The apartment design is bi-directional with windows facing at least two directions thus allowing maximum insolation. Each apartment has a private outdoor space -terrace or balcony.