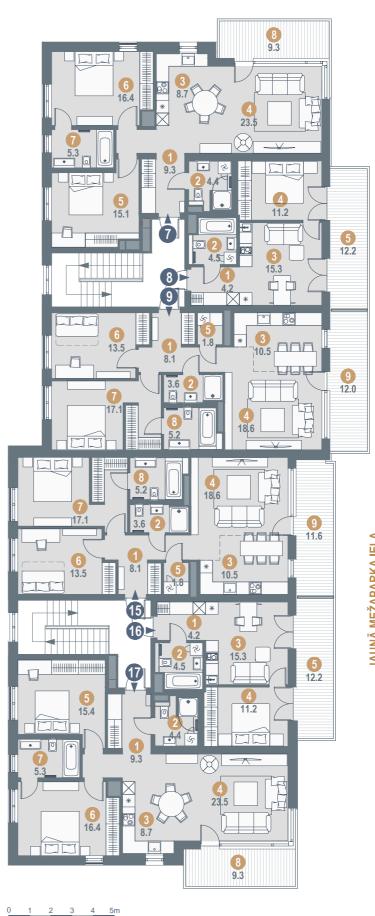

### **APARTMENT No.1/** ROOMS:3

| 1. ENTRANCE HALL   | 9.3  |
|--------------------|------|
| 2. SHOWER ROOM/ WC | 4.4  |
| 3. KITCHEN ZONE    | 8.7  |
| 4. LIVING ROOM     | 23.5 |
| 5. BEDROOM         | 15.1 |
| 6. BEDROOM         | 16.4 |
| 7. BATHROOM        | 5.3  |
| 8. TERRACE         | 9.5  |
|                    |      |
| TOTAL INDOOR AREA  | 82.7 |
| OUTDOOR AREA       | 9.5  |

### **APARTMENT No.2/** ROOMS:2

| 1. ENTRANCE HALL       | 4.2  |
|------------------------|------|
| 2. BATHROOM            | 4.5  |
| 3. LIVING/ DINING ROOM | 15.3 |
| 4. BEDROOM             | 11.2 |
| 5. TERRACE             | 12.5 |
|                        |      |
| TOTAL INDOOR AREA      | 35.2 |
| OUTDOOR AREA           | 12.5 |

### **APARTMENT No.3/** ROOMS:3

| 1. ENTRANCE HALL   | 8.1  |
|--------------------|------|
| 2. SHOWER ROOM/ WC | 3.6  |
| 3. KITCHEN ZONE    | 10.5 |
| 4. LIVING ROOM     | 18.6 |
| 5. LAUNDRY ROOM    | 1.8  |
| 6. BEDROOM         | 13.5 |
| 7. BEDROOM         | 17.1 |
| 8. BATHROOM        | 5.2  |
| 9. TERRACE         | 12.1 |
|                    |      |
| TOTAL INDOOR AREA  | 78.4 |
| OUTDOOR AREA       | 12.1 |

### **APARTMENT No.10/ ROOMS:4**

| 12.4 |
|------|
| 3.6  |
| 10.5 |
| 18.6 |
| 3.0  |
| 14.7 |
| 13.5 |
| 17.1 |
| 5.2  |
| 16.5 |
|      |
| 98.6 |
| 16.5 |
|      |

### **APARTMENT No.11/** ROOMS:4

| 1. ENTRANCE HALL   | 9.3  |
|--------------------|------|
| 2. SHOWER ROOM/ WC | 5.0  |
| 3. KITCHEN ZONE    | 8.7  |
| 4. LIVING ROOM     | 23.5 |
| 5. BEDROOM         | 15.6 |
| 6. BEDROOM         | 15.4 |
| 7. BEDROOM         | 16.4 |
| 8. BATHROOM        | 5.3  |
| 9. TERRACE         | 9.5  |
| 10. TERRACE        | 7.5  |
|                    |      |
| TOTAL INDOOR AREA  | 99.2 |
| OUTDOOR AREA       | 17.0 |

## LAYOUT OF THE 1ST FLOOR

### LAYOUT OF THE 2ND FLOOR

### **APARTMENT No.4/** ROOMS:3

| 1. ENTRANCE HALL   | 9.3  |
|--------------------|------|
| 2. SHOWER ROOM/ WC | 4.4  |
| 3. KITCHEN ZONE    | 8.7  |
| 4. LIVING ROOM     | 23.5 |
| 5. BEDROOM         | 15.1 |
| 6. BEDROOM         | 16.4 |
| 7. BATHROOM        | 5.3  |
| 8. TERRACE         | 8.8  |
|                    |      |
| TOTAL INDOOR AREA  | 82.7 |
| OUTDOOR AREA       | 8.8  |

### **APARTMENT No.5/** ROOMS:2

| 1. ENTRANCE HALL       | 4.2  |
|------------------------|------|
| 2. BATHROOM            | 4.5  |
| 3. LIVING/ DINING ROOM | 15.3 |
| 4. BEDROOM             | 11.2 |
| 5. TERRACE             | 11.8 |
|                        |      |
| TOTAL INDOOR AREA      | 35.2 |
| OUTDOOR AREA           | 11.8 |

### **APARTMENT No.6/** ROOMS:3

| ENTRANCE HALL      | 8.1  |
|--------------------|------|
| 2. SHOWER ROOM/ WC | 3.6  |
| 3. KITCHEN ZONE    | 10.5 |
| 4. LIVING ROOM     | 18.6 |
| 5. LAUNDRY ROOM    | 1.8  |
| 6. BEDROOM         | 13.5 |
| 7. BEDROOM         | 17.1 |
| 8. BATHROOM        | 5.2  |
| 9. TERRACE         | 11.5 |
|                    |      |
| TOTAL INDOOR AREA  | 78.4 |
| OUTDOOR AREA       | 11.5 |

### **APARTMENT No.13/ ROOMS:2**

| 4.2  |
|------|
| 4.5  |
| 15.3 |
| 11.2 |
| 11.8 |
|      |
| 35.2 |
| 11.8 |
|      |

### APARTMENT No.12/ ROOMS:3

| ENTRANCE HALL      | 8.1  |
|--------------------|------|
| 2. SHOWER ROOM/ WC | 3.6  |
| 3. KITCHEN ZONE    | 10.5 |
| 4. LIVING ROOM     | 18.6 |
| 5. LAUNDRY ROOM    | 1.8  |
| 6. BEDROOM         | 13.5 |
| 7. BEDROOM         | 17.1 |
| 8. BATHROOM        | 5.2  |
| 9. TERRACE         | 11.0 |
|                    |      |
| TOTAL INDOOR AREA  | 78.4 |
| OUTDOOR AREA       | 11.0 |

### **APARTMENT No.14/ ROOMS:3**

| 1. ENTRANCE HALL   | 9.3  |
|--------------------|------|
| 2. SHOWER ROOM/ WC | 4.4  |
| 3. KITCHEN ZONE    | 8.7  |
| 4. LIVING ROOM     | 23.5 |
| 5. BEDROOM         | 15.4 |
| 6. BEDROOM         | 16.4 |
| 7. BATHROOM        | 5.3  |
| 8. TERRACE         | 8.8  |
|                    |      |
| TOTAL INDOOR AREA  | 83.0 |
| OUTDOOR AREA       | 8.8  |

# JAUNĀ MEŽAPARKA IELA

### LAYOUT OF THE 3RD FLOOR

### **APARTMENT No.7/** ROOMS:3

| 1. ENTRANCE HALL   | 9.3  |
|--------------------|------|
| 2. SHOWER ROOM/ WC | 4.4  |
| 3. KITCHEN ZONE    | 8.7  |
| 4. LIVING ROOM     | 23.5 |
| 5. BEDROOM         | 15.1 |
| 6. BEDROOM         | 16.4 |
| 7. BATHROOM        | 5.3  |
| 8. TERRACE         | 9.3  |
|                    |      |
| TOTAL INDOOR AREA  | 82.7 |
| OUTDOOR AREA       | 9.3  |

### APARTMENT No.8/ ROOMS:2

| 1. ENTRANCE HALL       | 4.2  |
|------------------------|------|
| 2. BATHROOM            | 4.5  |
| 3. LIVING/ DINING ROOM | 15.3 |
| 4. BEDROOM             | 11.2 |
| 5. TERRACE             | 12.2 |
|                        |      |
| TOTAL INDOOR AREA      | 35.2 |
| OUTDOOR AREA           | 12.2 |

### **APARTMENT No.9/** ROOMS:3

| ENTRANCE HALL      | 8.1  |
|--------------------|------|
| 2. SHOWER ROOM/ WC | 3.6  |
| 3. KITCHEN ZONE    | 10.5 |
| 4. LIVING ROOM     | 18.6 |
| 5. LAUNDRY ROOM    | 1.8  |
| 6. BEDROOM         | 13.5 |
| 7. BEDROOM         | 17.1 |
| 8. BATHROOM        | 5.2  |
| 9. TERRACE         | 12.0 |
|                    |      |
| TOTAL INDOOR AREA  | 78.4 |
| OUTDOOR AREA       | 12.0 |