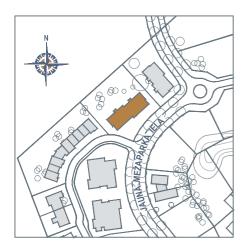

# APARTMENT BUILDING Jaunā Mežaparka iela 34, Riga

The apartment building is bordering with the historical territory of Mežaparks along Klaipēdas street, which is one of the quietest and greenest streets in the Mežaparks area. It is surrounded on the east and south by land for lowrise residential buildings and on the northwest by a green zone.

The small dwelling complex consists of two 3-storey apartment buildings on Jaunā Mežaparka street 32 and 34. They are built around a communal courtyard with parking lots, greenery and children's playground.

Designer of the project Gatis Didrihsons is a well-known Latvian architect. His work is characterized by a sense of history and affinity for nature, thoughtful design and attention to detail. The façade recalls the modernism of historical Mežaparks.