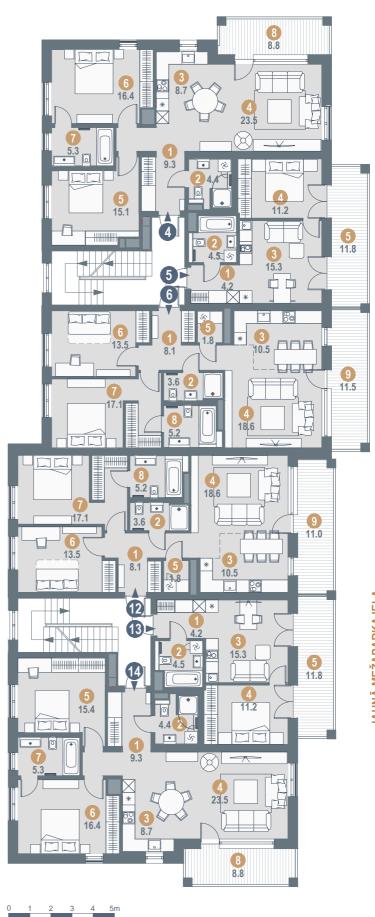

### LAYOUT OF THE 2ND FLOOR

### LAYOUT OF THE 3RD FLOOR

### **APARTMENT No.4/** ROOMS:3

| 1. ENTRANCE HALL   | 9.3  |
|--------------------|------|
| 2. SHOWER ROOM/ WC | 4.4  |
| 3. KITCHEN ZONE    | 8.7  |
| 4. LIVING ROOM     | 23.5 |
| 5. BEDROOM         | 15.1 |
| 6. BEDROOM         | 16.4 |
| 7. BATHROOM        | 5.3  |
| 8. TERRACE         | 8.8  |
|                    |      |
| TOTAL INDOOR AREA  | 82.7 |
| OUTDOOR AREA       | 8.8  |

### **APARTMENT No.5/** ROOMS:2

| 1. ENTRANCE HALL       | 4.2  |
|------------------------|------|
| 2. BATHROOM            | 4.5  |
| 3. LIVING/ DINING ROOM | 15.3 |
| 4. BEDROOM             | 11.2 |
| 5. TERRACE             | 11.8 |
|                        |      |
| TOTAL INDOOR AREA      | 35.2 |
| OUTDOOR AREA           | 11.8 |

### **APARTMENT No.6/** ROOMS:3

| ENTRANCE HALL      | 8.1  |
|--------------------|------|
| 2. SHOWER ROOM/ WC | 3.6  |
| 3. KITCHEN ZONE    | 10.5 |
| 4. LIVING ROOM     | 18.6 |
| 5. LAUNDRY ROOM    | 1.8  |
| 6. BEDROOM         | 13.5 |
| 7. BEDROOM         | 17.1 |
| 8. BATHROOM        | 5.2  |
| 9. TERRACE         | 11.5 |
|                    |      |
| TOTAL INDOOR AREA  | 78.4 |
| OUTDOOR AREA       | 11.5 |

### **APARTMENT No.13/ ROOMS:2**

| 4.2  |
|------|
| 4.5  |
| 15.3 |
| 11.2 |
| 11.8 |
|      |
| 35.2 |
| 11.8 |
|      |

### APARTMENT No.12/ ROOMS:3

| ENTRANCE HALL      | 8.1  |
|--------------------|------|
| 2. SHOWER ROOM/ WC | 3.6  |
| 3. KITCHEN ZONE    | 10.5 |
| 4. LIVING ROOM     | 18.6 |
| 5. LAUNDRY ROOM    | 1.8  |
| 6. BEDROOM         | 13.5 |
| 7. BEDROOM         | 17.1 |
| 8. BATHROOM        | 5.2  |
| 9. TERRACE         | 11.0 |
|                    |      |
| TOTAL INDOOR AREA  | 78.4 |
| OUTDOOR AREA       | 11.0 |

### **APARTMENT No.14/ ROOMS:3**

| 1. ENTRANCE HALL   | 9.3  |
|--------------------|------|
| 2. SHOWER ROOM/ WC | 4.4  |
| 3. KITCHEN ZONE    | 8.7  |
| 4. LIVING ROOM     | 23.5 |
| 5. BEDROOM         | 15.4 |
| 6. BEDROOM         | 16.4 |
| 7. BATHROOM        | 5.3  |
| 8. TERRACE         | 8.8  |
|                    |      |
| TOTAL INDOOR AREA  | 83.0 |
| OUTDOOR AREA       | 8.8  |

### **APARTMENT No.7/** ROOMS:3

| 1. ENTRANCE HALL   | 9.3  |
|--------------------|------|
| 2. SHOWER ROOM/ WC | 4.4  |
| 3. KITCHEN ZONE    | 8.7  |
| 4. LIVING ROOM     | 23.5 |
| 5. BEDROOM         | 15.1 |
| 6. BEDROOM         | 16.4 |
| 7. BATHROOM        | 5.3  |
| 8. TERRACE         | 9.3  |
|                    |      |
| TOTAL INDOOR AREA  | 82.7 |
| OUTDOOR AREA       | 9.3  |

### APARTMENT No.8/ ROOMS:2

| 1. ENTRANCE HALL       | 4.2  |
|------------------------|------|
| 2. BATHROOM            | 4.5  |
| 3. LIVING/ DINING ROOM | 15.3 |
| 4. BEDROOM             | 11.2 |
| 5. TERRACE             | 12.2 |
|                        |      |
| TOTAL INDOOR AREA      | 35.2 |
| OUTDOOR AREA           | 12.2 |

### **APARTMENT No.9/** ROOMS:3

| ENTRANCE HALL      | 8.1  |
|--------------------|------|
| 2. SHOWER ROOM/ WC | 3.6  |
| 3. KITCHEN ZONE    | 10.5 |
| 4. LIVING ROOM     | 18.6 |
| 5. LAUNDRY ROOM    | 1.8  |
| 6. BEDROOM         | 13.5 |
| 7. BEDROOM         | 17.1 |
| 8. BATHROOM        | 5.2  |
| 9. TERRACE         | 12.0 |
|                    |      |
| TOTAL INDOOR AREA  | 78.4 |
| OUTDOOR AREA       | 12.0 |

### **APARTMENT No.16/ ROOMS:2**

| 1. ENTRANCE HALL       | 4.2  |
|------------------------|------|
| 2. BATHROOM            | 4.5  |
| 3. LIVING/ DINING ROOM | 15.3 |
| 4. BEDROOM             | 11.2 |
| 5. TERRACE             | 12.2 |
| TOTAL INDOOR AREA      | 35.2 |
| OUTDOOR AREA           | 12.2 |
|                        |      |

### **APARTMENT No.15/** ROOMS:3

| 1. ENTRANCE HALL   | 8.1  |
|--------------------|------|
| 2. SHOWER ROOM/ WC | 3.6  |
| 3. KITCHEN ZONE    | 10.5 |
| 4. LIVING ROOM     | 18.6 |
| 5. LAUNDRY ROOM    | 1.8  |
| 6. BEDROOM         | 13.5 |
| 7. BEDROOM         | 17.1 |
| 8. BATHROOM        | 5.2  |
| 9. TERRACE         | 11.6 |
|                    |      |
| TOTAL INDOOR AREA  | 78.4 |
| OUTDOOD AREA       | 11.6 |

### **APARTMENT No.17/** ROOMS:3

| 7 II 7 II COMBERT TOO TOO ON O.O |             |  |
|----------------------------------|-------------|--|
| 1. ENTRANCE HALL                 | 9.3         |  |
| 2. SHOWER ROOM/ WC               | 4.4         |  |
| 3. KITCHEN ZONE                  | 8.7         |  |
| 4. LIVING ROOM                   | 23.5        |  |
| 5. BEDROOM                       | 15.4        |  |
| 6. BEDROOM                       | 16.4        |  |
| 7. BATHROOM                      | 5.3         |  |
| 8. TERRACE                       | 9.3         |  |
| TOTAL INDOOR AREA OUTDOOR AREA   | 83.0<br>9.3 |  |
|                                  |             |  |