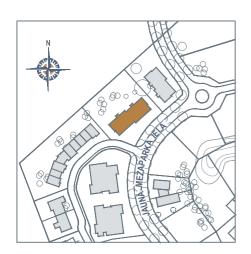

# APARTMENT BUILDING Jaunā Mežaparka iela 34, Riga

The apartment building is bordering with the historical territory of Mežaparks along Klaipēdas street, which is one of the quietest and greenest streets in the Mežaparks area. It is surrounded on the east and south by land for lowrise residential buildings and on the northwest by a green zone.

The small dwelling complex consists of two 3-storey apartment buildings on Jaunā Mežaparka street 32 and 34. They are built around a communal courtyard with parking lots, greenery and children's playground.

Designer of the project Gatis Didrihsons is a well-known Latvian architect. His work is characterized by a sense of history and affinity for nature, thoughtful design and attention to detail. The façade recalls the modernism of historical Mežaparks.