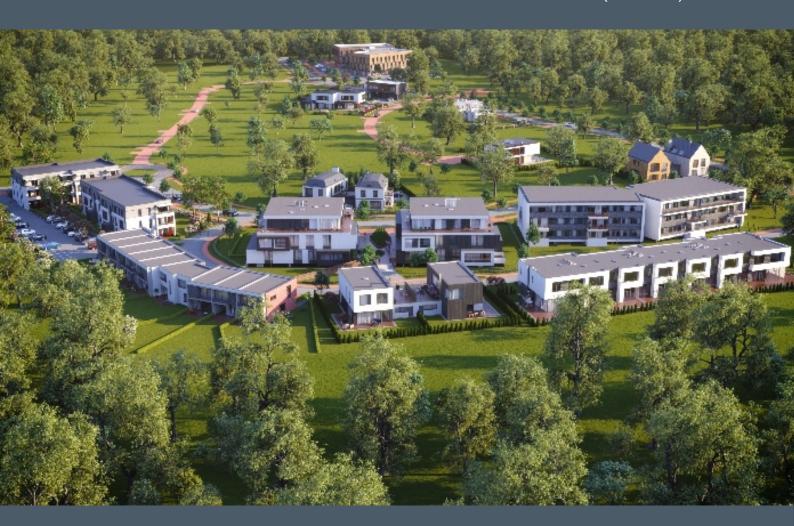

# APARTMENT BUILDING Jaunā Mežaparka iela 34, Riga

The apartment building is bordering with the historical territory of Mežaparks along Klaipēdas street, which is one of the quietest and greenest streets in the Mežaparks area. It is surrounded on the east and south by land for lowrise residential buildings and on the northwest by a green zone.

The small dwelling complex consists of two 3-storey apartment buildings on Jaunā Mežaparka street 32 and 34. They are built around a communal courtyard with parking lots, greenery and children's playground.

Individual gas boiler house City electricity supply (16kW/25A) Optical internet

"Mežaparka Rezidences" occupies a 31 ha large well-developed territory designed as a harmonious extension of the old Mežaparks.

The concept is designed to create a beautifully landscaped environment with full infrastructure accommodating villas, twin- villas, row houses and apartment buildings designed by well-known Latvian and foreign architects. Construction of the 1st stage infrastructure has been completed.

Pedestrian walkways and streets have been paved and illuminated, recreational areas with benches have been created. The territory is surveilled 24 h/day. All the necessary amenities have been provided - water supply and sewage, gas and electricity.