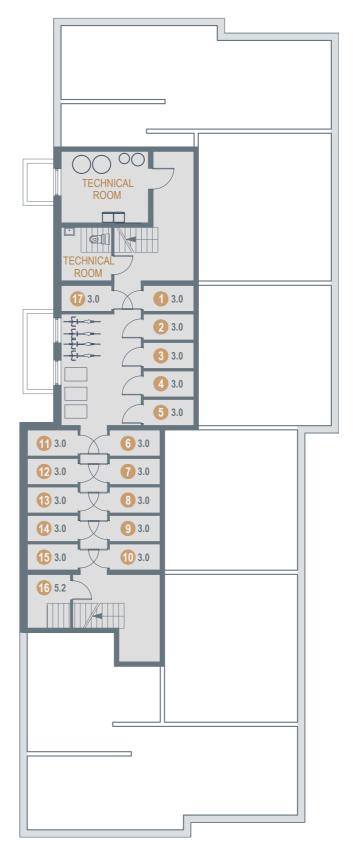

## LAYOUT OF THE BASEMENT

### **BASEMENT**

| 1. STORAGE  | 3.0 |
|-------------|-----|
| 2. STORAGE  | 3.0 |
| 3. STORAGE  | 3.0 |
| 4. STORAGE  | 3.0 |
| 5. STORAGE  | 3.0 |
| 6. STORAGE  | 3.0 |
| 7. STORAGE  | 3.0 |
| 8. STORAGE  | 3.0 |
| 9. STORAGE  | 3.0 |
| 9. STORAGE  | 3.0 |
| 10. STORAGE | 3.0 |
| 11. STORAGE | 3.0 |
| 12. STORAGE | 3.0 |
| 13. STORAGE | 3.0 |
| 14. STORAGE | 3.0 |
| 15. STORAGE | 3.0 |
| 16. STORAGE | 5.2 |
| 17. STORAGE | 3.0 |
|             |     |