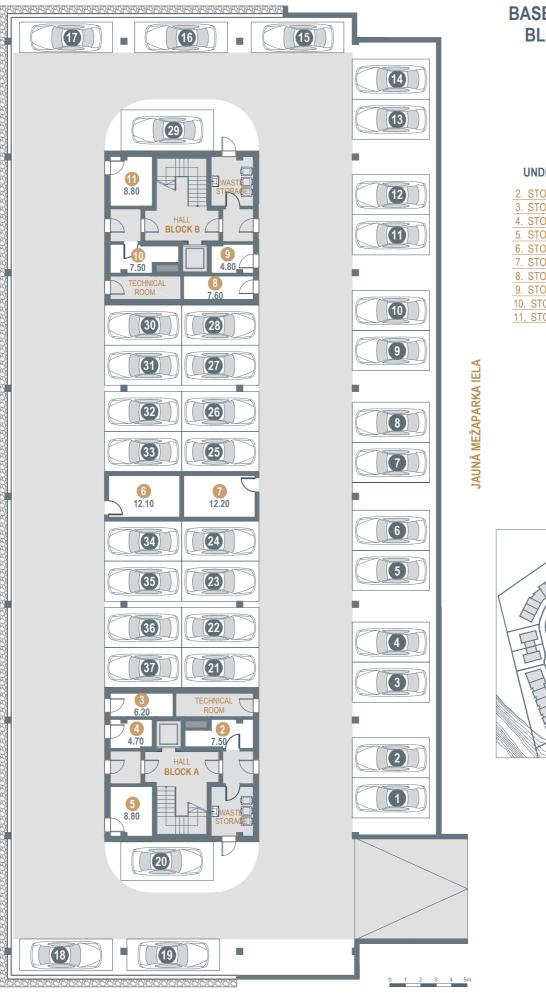

# BASEMENT PLAN BLOCKS A, B

UNDERGROUND PARKING

| 2. STORAGE  | 7.70  |
|-------------|-------|
| 3. STORAGE  | 6.20  |
| 4. STORAGE  | 4.70  |
| 5. STORAGE  | 8.80  |
| 6. STORAGE  | 12.10 |
| 7. STORAGE  | 12.20 |
| 8. STORAGE  | 7.60  |
| 9. STORAGE  | 4.80  |
| 10. STORAGE | 7.50  |
| 11. STORAGE | 8.80  |
|             | 1     |