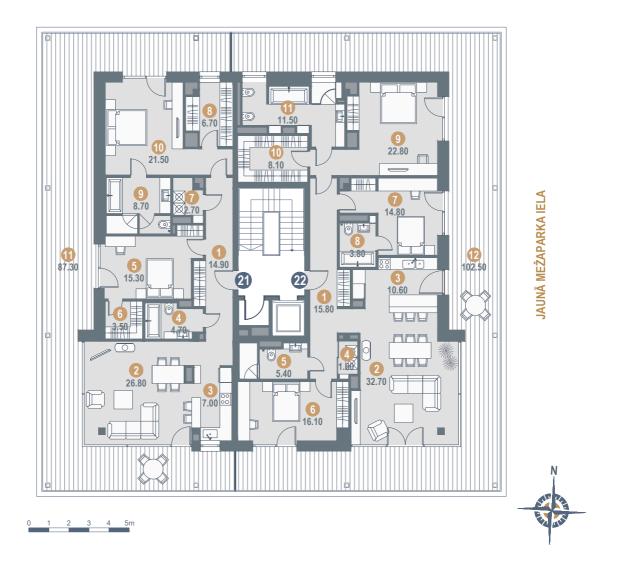

# APARTMENT No.21/ ROOMS: 3

| 14.90  |
|--------|
| 26.80  |
| 7.00   |
| 4.70   |
| 15.30  |
| 3.50   |
| 2.70   |
| 6.70   |
| 8.70   |
| 21.50  |
| 87.30  |
|        |
| 111.80 |
| 87.30  |
|        |

## APARTMENT No.22/ ROOMS: 4

| 1. ENTRANCE HALL       | 15.80  |
|------------------------|--------|
| 2. LIVING/ DINING ROOM | 32.70  |
| 3. KITCHEN             | 10.60  |
| 4. LAUNDRY ROOM        | 1.60   |
| 5. BATHROOM            | 5.40   |
| 6. OFFICE              | 16.10  |
| 7. BEDROOM             | 14.80  |
| 8. BATHROOM            | 3.80   |
| 9. BEDROOM             | 22.80  |
| 10. WALK-IN CLOSET     | 8.10   |
| 11. BATHROOM           | 11.50  |
| 12. TERRACE            | 102.50 |
|                        |        |
| TOTAL INDOOR AREA      | 143.20 |
| OUTDOOR AREA           | 102.50 |