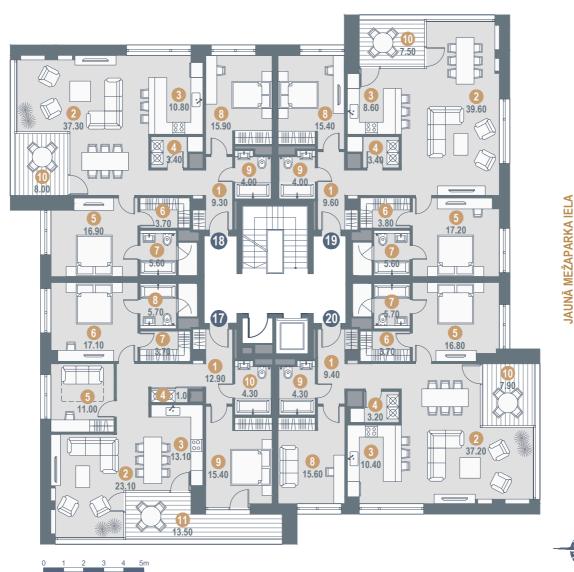

# LAYOUT OF THE 2ND FLOOR BLOCK B

# APARTMENT No.17/ ROOMS: 3

| APARTIVIENT NO.17/ RC  | 01013. 3 |
|------------------------|----------|
| 1. ENTRANCE HALL       | 12.90    |
| 2. LIVING/ DINING ROOM | 23.10    |
| 3. KITCHEN             | 12.60    |
| 4. LAUNDRY ROOM        | 1.00     |
| 5. BEDROOM             | 11.00    |
| 6. BEDROOM             | 17.10    |
| 7. WALK-IN CLOSET      | 3.70     |
| 8. BATHROOM            | 5.50     |
| 9. BEDROOM             | 14.40    |
| 10. BATHROOM           | 4.30     |
| 11. TERRACE            | 13.50    |
|                        |          |

| TOTAL INDOOR AREA | 106.60 |
|-------------------|--------|
| OUTDOOR AREA      | 13.50  |

# APARTMENT No.19/ ROOMS: 3

| 1. ENTRANCE HALL       | 9.60  |
|------------------------|-------|
| 2. LIVING/ DINING ROOM | 39.60 |
| 3. KITCHEN             | 8.90  |
| 4. LAUNDRY ROOM        | 3.40  |
| 5. BEDROOM             | 17.20 |
| 6. WALK-IN CLOSET      | 3.80  |
| 7. BATHROOM            | 5.60  |
| 8. BEDROOM             | 15.40 |
| 9. BATHROOM            | 4.00  |
| 10. TERRACE            | 7.50  |
|                        |       |

TOTAL INDOOR AREA107.20OUTDOOR AREA7.50

### APARTMENT No.18/ ROOMS: 3

| 1. ENTRANCE HALL       | 9.30   |
|------------------------|--------|
| 2. LIVING/ DINING ROOM | 37.30  |
| 3. KITCHEN             | 10.80  |
| 4. LAUNDRY ROOM        | 3.40   |
| 5. BEDROOM             | 16.90  |
| 6. WALK-IN CLOSET      | 3.70   |
| 7. BATHROOM            | 5.60   |
| 8. BEDROOM             | 15.90  |
| 9. BATHROOM            | 4.00   |
| 10. TERRACE            | 8.00   |
| TOTAL INDOOR AREA      | 106.90 |
| OUTDOOR AREA           | 8.00   |

# APARTMENT No.20/ ROOMS: 3

| 1. ENTRANCE HALL       | 9.40   |
|------------------------|--------|
| 2. LIVING/ DINING ROOM | 37.20  |
| 3. KITCHEN             | 10.40  |
| 4. LAUNDRY ROOM        | 3.20   |
| 5. BEDROOM             | 16.80  |
| 6. WALK-IN CLOSET      | 3.70   |
| 7. BATHROOM            | 5.70   |
| 8. BEDROOM             | 15.60  |
| 9. BATHROOM            | 4.30   |
| 10. TERRACE            | 7.90   |
|                        |        |
| TOTAL INDOOR AREA      | 106.30 |
| OUTDOOR AREA           | 7.90   |
|                        |        |