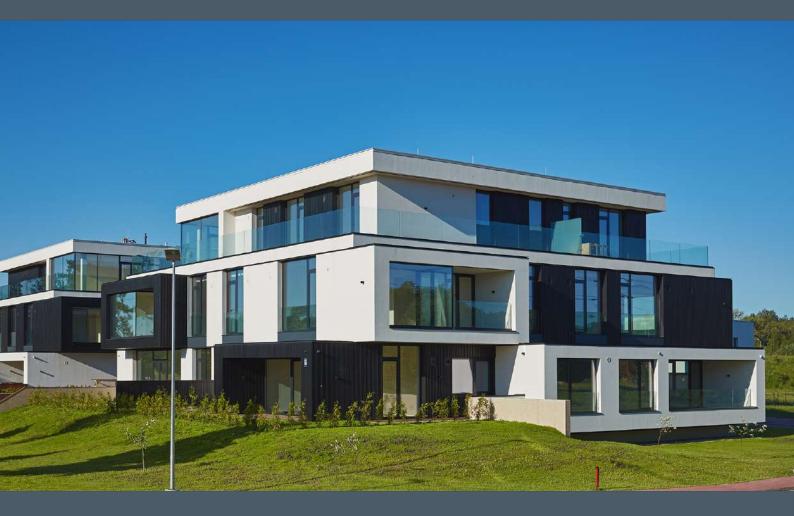

# APARTMENT BLOCK "B" Floor plans Jaunā Mežaparka iela 36, Riga

The two low-rise apartment buildings and joint underground parking area are compact in their design. The use of glass and terraces allows the inhabitants to enjoy the green vista of Mežaparks. The designer, Vladimir Arsene, is an internationally recognized architect whose designs reflect the world's latest architectural trends. Facades of the building expose exterior finishes typical of the location - wood and high quality plaster finishes. The bright, airy and thoughtfully designed apartments will satisfy even the most fussy purchaser.