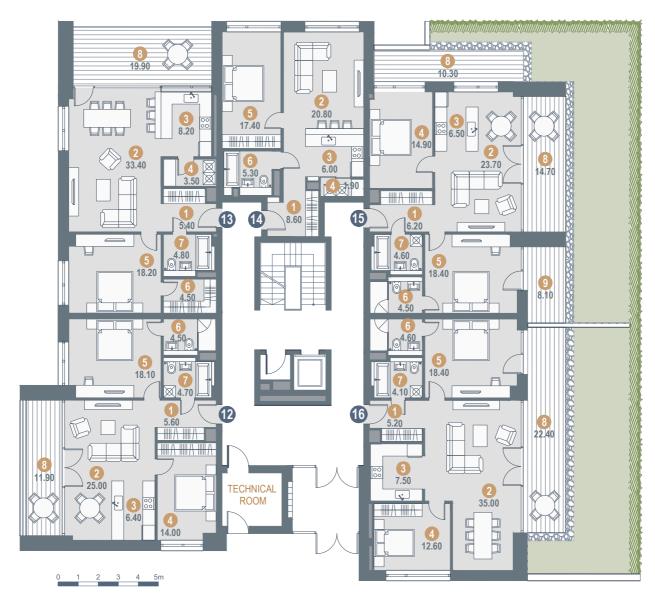

# LAYOUT OF THE 1ST FLOOR BLOCK B

### APARTMENT No.12/ ROOMS: 2

| 1. ENTRANCE HALL       | 5.60  |
|------------------------|-------|
| 2. LIVING/ DINING ROOM | 25.00 |
| 3. KITCHEN             | 6.40  |
| 4. BEDROOM             | 14.00 |
| 5. BEDROOM             | 18.10 |
| 6. BATHROOM            | 4.50  |
| 7. BATHROOM            | 4.70  |
| 8. TERRACE             | 11.90 |
|                        |       |
| TOTAL INDOOR AREA      | 78.30 |
| OUTDOOR AREA           | 11.90 |

### APARTMENT No.15/ ROOMS: 2

| 1. ENTRANCE HALL       | 6.20  |
|------------------------|-------|
| 2. LIVING/ DINING ROOM | 23.70 |
| 3. KITCHEN             | 6.50  |
| 4. BEDROOM             | 14.90 |
| 5. BEDROOM             | 18.40 |
| 6. BATHROOM            | 4.50  |
| 7. BATHROOM            | 4.60  |
| 8. TERRACE             | 14.70 |
| 9. TERRACE             | 8.10  |
| 10. TERRACE            | 10.30 |
| TOTAL INDOOR AREA      | 78.80 |
| OUTDOOR AREA           | 33.10 |

### APARTMENT No.13/ ROOMS: 2

| 1. ENTRANCE HALL       | 5.40  |
|------------------------|-------|
| 2. LIVING/ DINING ROOM | 33.40 |
| 3. KITCHEN             | 8.20  |
| 4. LAUNDRY ROOM        | 3.50  |
| 5. BEDROOM             | 18.20 |
| 6. WALK-IN CLOSET      | 4.50  |
| 7. BATHROOM            | 4.80  |
| 8. TERRACE             | 19.90 |
|                        |       |
| TOTAL INDOOR AREA      | 78.00 |
| OUTDOOR AREA           | 19.90 |

# APARTMENT No.16/ ROOMS: 2

| 1. ENTRANCE HALL                  | 5.20           |
|-----------------------------------|----------------|
| 2. LIVING/ DINING ROOM            | 35.00          |
| 3. KITCHEN                        | 7.50           |
| 4. BEDROOM                        | 12.60          |
| 5. BEDROOM                        | 18.40          |
| 6. BATHROOM                       | 4.60           |
| 7. BATHROOM                       | 4.10           |
| 8. TERRACE                        | 22.40          |
| TOTAL INDOOR AREA<br>OUTDOOR AREA | 87.40<br>22.40 |

### APARTMENT No.14/ ROOMS: 2

| 1. ENTRANCE HALL | 8.80  |
|------------------|-------|
| 2. LIVING ROOM   | 20.80 |
| 3. KITCHEN       | 6.00  |
| 4. LAUNDRY ROOM  | 1.90  |
| 5. BEDROOM       | 17.40 |
| 6. BATHROOM      | 5.30  |
|                  |       |

# TOTAL INDOOR AREA 60.00