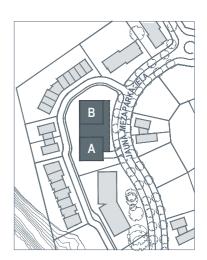

# **APARTMENT BLOCK "A"**

# Floor plans Jaunā Mežaparka iela 36, Riga

The two low-rise apartment buildings and joint underground parking area are compact in their design. The use of glass and terraces allows the inhabitants to enjoy the green vista of Mežaparks. The designer, Vladimir Arsene, is an internationally recognized architect whose designs reflect the world's latest architectural trends.

### **BASEMENT PLAN BLOCKS A, B**