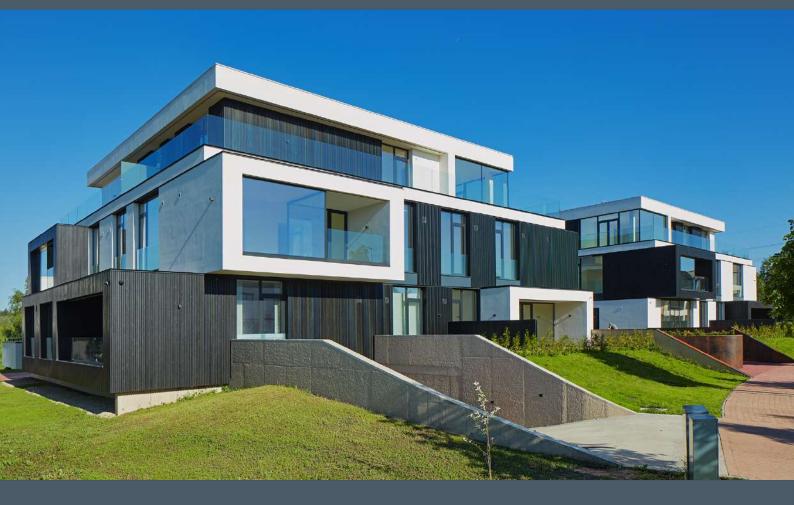

# Floor plans Jaunā Mežaparka iela 36, Riga

The two low-rise apartment buildings and joint underground parking area are compact in their design. The use of glass and terraces allows the inhabitants to enjoy the green vista of Mežaparks. The designer, Vladimir Arsene, is an internationally recognized architect whose designs reflect the world's latest architectural trends.

Facades of the building expose exterior finishes typical of the location - wood and high quality plaster finishes. The bright, airy and thoughtfully designed apartments will satisfy even the most fussy purchaser.