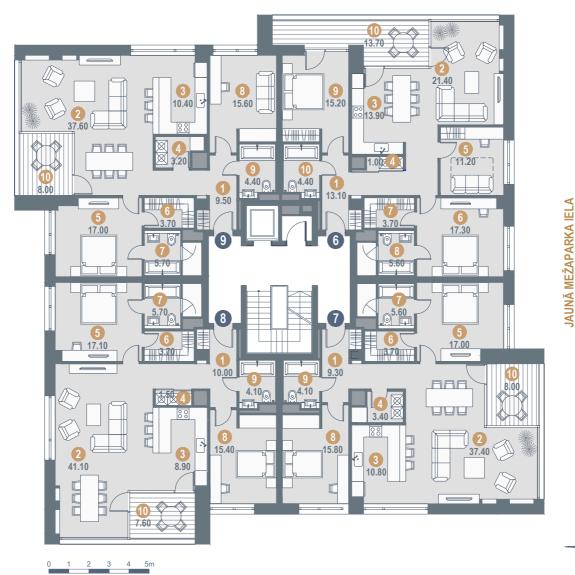

# LAYOUT OF THE 2ND FLOOR BLOCK A

#### **APARTMENT No.6/** ROOMS: 3

| JIVIO. J |
|----------|
| 13.10    |
| 21.40    |
| 13.90    |
| 1.00     |
| 11.20    |
| 17.30    |
| 3.70     |
| 5.60     |
| 15.20    |
| 4.40     |
| 13.70    |
|          |
| 106.80   |
| 13.70    |
|          |

#### **APARTMENT No.8/** ROOMS: 3

| 1. ENTRANCE HALL       | 10.00  |
|------------------------|--------|
| 2. LIVING/ DINING ROOM | 41.10  |
| 3. KITCHEN             | 8.90   |
| 4. LAUNDRY ROOM        | 1.50   |
| 5. BEDROOM             | 17.10  |
| 6. WALK-IN CLOSET      | 3.70   |
| 7. BATHROOM            | 5.70   |
| 8. BEDROOM             | 15.40  |
| 9. BATHROOM            | 4.10   |
| 10. TERRACE            | 7.60   |
|                        |        |
| TOTAL INDOOR AREA      | 107.50 |
| OUTDOOR AREA           | 7.60   |

#### **APARTMENT No.7/** ROOMS: 3

| 1. ENTRANCE HALL       | 9.30   |
|------------------------|--------|
| 2. LIVING/ DINING ROOM | 37.40  |
| 3. KITCHEN             | 10.80  |
| 4. LAUNDRY ROOM        | 3.40   |
| 5. BEDROOM             | 17.00  |
| 6. WALK-IN CLOSET      | 3.70   |
| 7. BATHROOM            | 5.60   |
| 8. BEDROOM             | 15.80  |
| 9. BATHROOM            | 4.10   |
| 10. TERRACE            | 8.00   |
|                        |        |
| TOTAL INDOOR AREA      | 107.10 |
| OUTDOOR AREA           | 8.00   |
|                        |        |

#### APARTMENT No.9/ ROOMS: 3

| ENTRANCE HALL          | 9.50   |
|------------------------|--------|
| 2. LIVING/ DINING ROOM | 37.60  |
| 3. KITCHEN             | 10.40  |
| 4. LAUNDRY ROOM        | 3.20   |
| 5. BEDROOM             | 17.00  |
| 6. WALK-IN CLOSET      | 3.70   |
| 7. BATHROOM            | 5.70   |
| 8. BEDROOM             | 15.60  |
| 9. BATHROOM            | 4.40   |
| 10. TERRACE            | 8.00   |
|                        |        |
| TOTAL INDOOR AREA      | 107.10 |
| OUTDOOR AREA           | 8.00   |