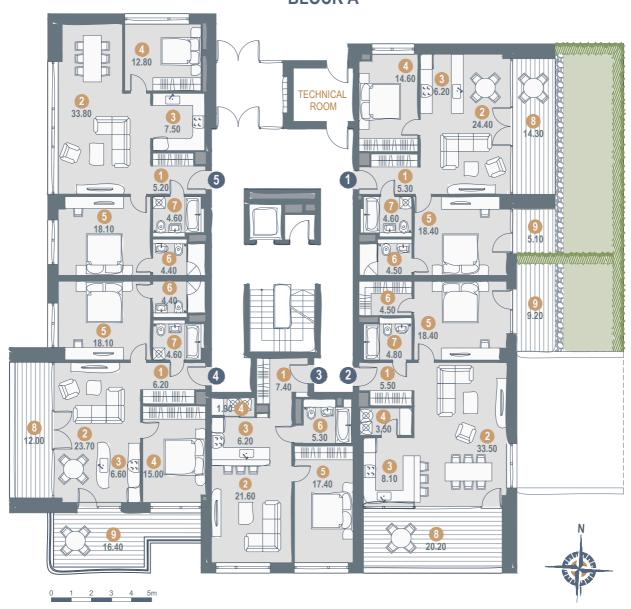

### LAYOUT OF THE 1ST FLOOR BLOCK A

#### APARTMENT No.1/ ROOMS: 2

| 1. ENTRANCE HALL       | 5.50  |
|------------------------|-------|
| 2. LIVING/ DINING ROOM | 24.40 |
| 3. KITCHEN             | 6.20  |
| 4. BEDROOM             | 14.60 |
| 5. BEDROOM             | 18.40 |
| 6. BATHROOM            | 4.50  |
| 7. BATHROOM            | 4.60  |
| 8. TERRACE             | 14.30 |
| 9. TERRACE             | 5.10  |
| TOTAL INDOOR AREA      | 78.20 |
| OUTDOOR AREA           | 19.40 |

#### **APARTMENT No.4/** ROOMS: 2

| 1. ENTRANCE HALL       | 6.20  |
|------------------------|-------|
| 2. LIVING/ DINING ROOM | 23.70 |
| 3. KITCHEN             | 6.60  |
| 4. BEDROOM             | 15.00 |
| 5. BEDROOM             | 18.10 |
| 6. BATHROOM            | 4.40  |
| 7. BATHROOM            | 4.60  |
| 8. TERRACE             | 12.00 |
| 9. TERRACE             | 18.40 |
|                        |       |
| TOTAL INDOOR AREA      | 78.60 |
| OUTDOOR AREA           | 28.40 |

#### APARTMENT No.2/ ROOMS: 2

| ENTRANCE HALL          | 5.50  |
|------------------------|-------|
| 2. LIVING/ DINING ROOM | 33.50 |
| 3. KITCHEN             | 8.10  |
| 4. LAUNDRY ROOM        | 3.50  |
| 5. BEDROOM             | 18.40 |
| 6. WALK-IN CLOSET      | 4.50  |
| 7. BATHROOM            | 4.80  |
| 8. TERRACE             | 20.20 |
| 9. TERRACE             | 9.20  |
|                        |       |
| TOTAL INDOOR AREA      | 78.30 |
| OUTDOOR AREA           | 29 40 |

#### **APARTMENT No.5/** ROOMS: 2

| 1. ENTRANCE HALL       | 5.20  |
|------------------------|-------|
| 2. LIVING/ DINING ROOM | 33.80 |
| 3. KITCHEN             | 7.50  |
| 4. BEDROOM             | 12.80 |
| 5. BEDROOM             | 18.10 |
| 6. BATHROOM            | 4.40  |
| 7. BATHROOM            | 4.60  |
| TOTAL INDOOR AREA      | 86.40 |

#### APARTMENT No.3/ ROOMS: 2

| 1. ENTRANCE HALL  | 7.40  |
|-------------------|-------|
| 2. LIVING ROOM    | 21.60 |
| 3. KITCHEN        | 6.20  |
| 4. LAUNDRY ROOM   | 1.90  |
| 5. BEDROOM        | 17.40 |
| 6. BATHROOM       | 5.30  |
| TOTAL INDOOR AREA | 59.80 |