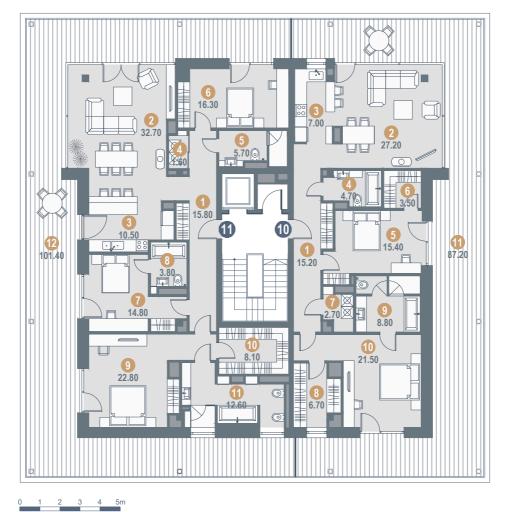

## LAYOUT OF THE 3RD FLOOR BLOCK A

#### **APARTMENT No.10/** ROOMS: 3

| 1. ENTRANCE HALL                                                        | 15.20                          |
|-------------------------------------------------------------------------|--------------------------------|
| 2. LIVING/ DINING ROOM                                                  | 27.20                          |
| 3. KITCHEN                                                              | 7.00                           |
| 4. BATHROOM                                                             | 4.70                           |
| 5. BEDROOM                                                              | 15.40                          |
| 6. WALK-IN CLOSET                                                       | 3.50                           |
| 7. LAUNDRY ROOM                                                         | 2.70                           |
| 8. WALK-IN CLOSET                                                       | 6.70                           |
| 9. BATHROOM                                                             | 8.80                           |
| 10. BEDROOM                                                             | 21.50                          |
| 11. TERRACE                                                             | 87.20                          |
|                                                                         |                                |
| TOTAL INDOOR AREA                                                       | 112.70                         |
| OUTDOOR AREA                                                            | 87.20                          |
| 8. WALK-IN CLOSET 9. BATHROOM 10. BEDROOM 11. TERRACE TOTAL INDOOR AREA | 6.70<br>8.80<br>21.50<br>87.20 |

#### **APARTMENT No.11/** ROOMS: 4

| 1. ENTRANCE HALL       | 15.80  |
|------------------------|--------|
| 2. LIVING/ DINING ROOM | 32.70  |
| 3. KITCHEN             | 10.50  |
| 4. LAUNDRY ROOM        | 1.60   |
| 5. BATHROOM            | 5.70   |
| 6. OFFICE              | 16.30  |
| 7. BEDROOM             | 14.80  |
| 8. BATHROOM            | 3.80   |
| 9. BEDROOM             | 22.80  |
| 10. WALK-IN CLOSET     | 8.10   |
| 11. BATHROOM           | 12.60  |
| 12. TERRACE            | 101.40 |
|                        |        |
| TOTAL INDOOR AREA      | 144.70 |
| OUTDOOR AREA           | 101.40 |