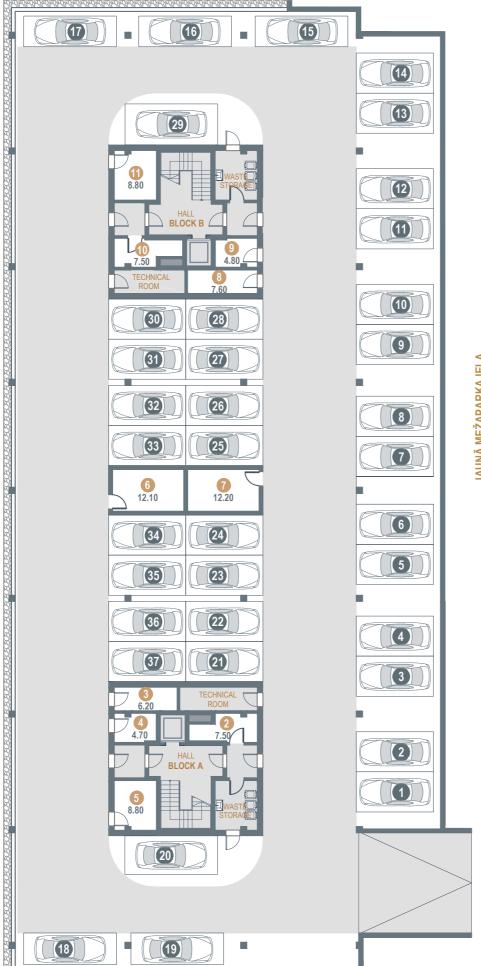

### **BASEMENT PLAN BLOCKS A, B**

#### **UNDERGROUND PARKING**

| 2. STORAGE  | 7.70  |
|-------------|-------|
| 3. STORAGE  | 6.20  |
| 4. STORAGE  | 4.70  |
| 5. STORAGE  | 8.80  |
| 6. STORAGE  | 12.10 |
| 7. STORAGE  | 12.20 |
| 8. STORAGE  | 7.60  |
| 9. STORAGE  | 4.80  |
| 10. STORAGE | 7.50  |
| 11. STORAGE | 8.80  |
|             |       |