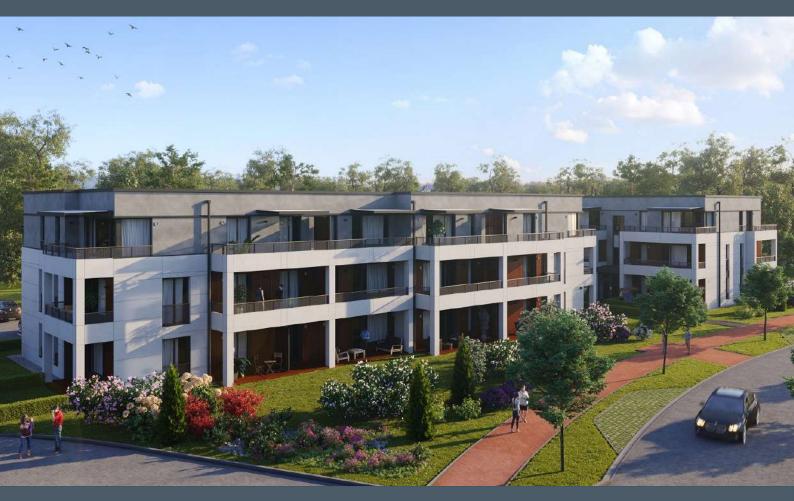

## **APARTMENT BUILDING** Jaunā Mežaparka iela 34, Riga

The apartment building is bordering with the historical territory of Mežaparks along Klaipēdas street, which is one of the quietest and greenest streets in the Mežaparks area. It is surrounded on the east and south by land for lowrise residential buildings and on the northwest by a green zone.

The small dwelling complex consists of two 3storey apartment buildings on Jaunā Mežaparka street 32 and 34. They are built around a communal courtyard with parking lots, greenery and children's playground. Designer of the project Gatis Didrihsons is a well-known Latvian architect. His work is characterized by a sense of history and affinity for nature, thoughtful design and attention to detail. The façade recalls the modernism of historical Mežaparks.

The apartment design is bi-directional with windows facing at least two directions thus allowing maximum insolation. Each apartment has a private outdoor space terrace or balcony.