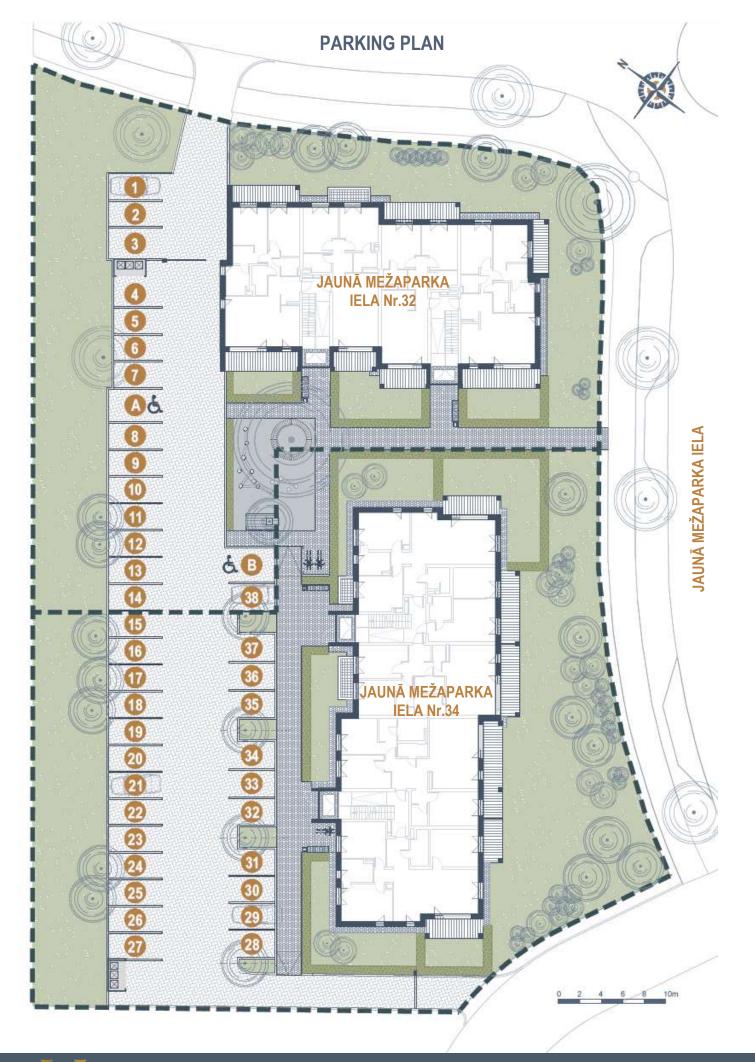

The small dwelling complex consists of two 3storey apartment buildings on Jaunā Mežaparka street 32 and 34. They are built around a communal courtyard with parking lots, greenery and children's playground. Designer of the project Gatis Didrihsons is a well-known Latvian architect. His work is characterized by a sense of history and affinity for nature, thoughtful design and attention to detail. The façade recalls the modernism of historical Mežaparks.