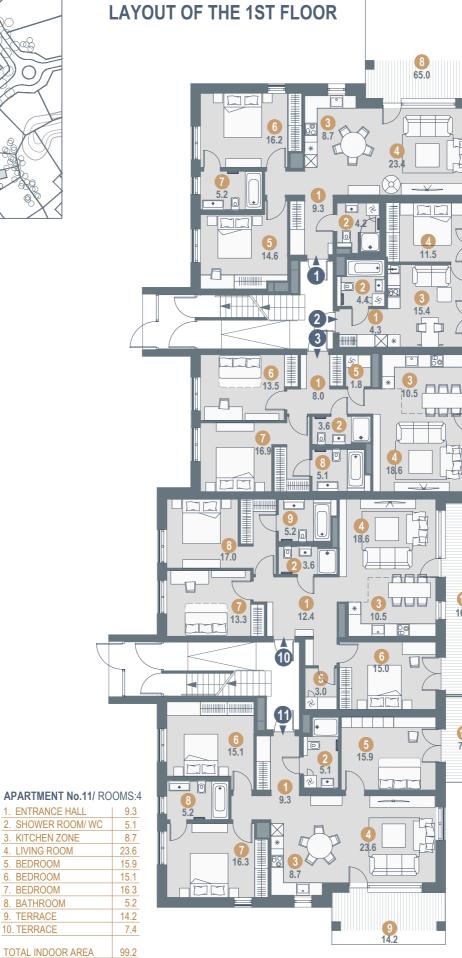

| 1. ENTRANCE HALL   | 12.4 |
|--------------------|------|
| 2. SHOWER ROOM/ WC | 3.6  |
| 3. KITCHEN ZONE    | 10.5 |
| 4. LIVING ROOM     | 18.6 |
| 5. LAUNDRY ROOM    | 3.0  |
| 6. BEDROOM         | 15.0 |
| 7. BEDROOM         | 13.3 |
| 8. BEDROOM         | 17.0 |
| 9. BATHROOM        | 5.2  |
| 10. TERRACE        | 16.2 |
|                    |      |
| TOTAL INDOOR AREA  | 98.6 |
| OUTDOOR AREA       | 16.2 |