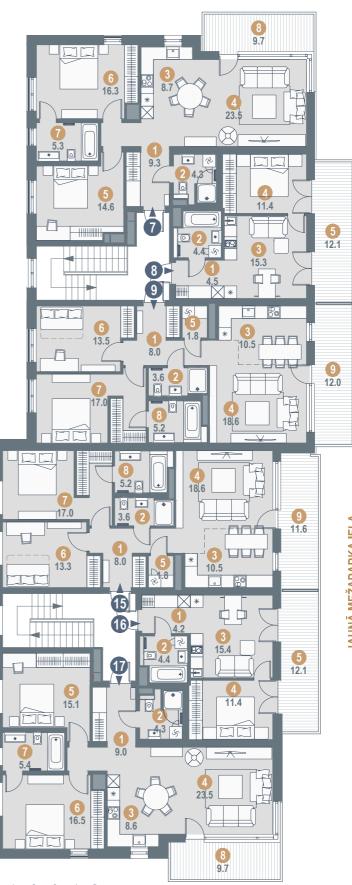

## LAYOUT OF THE 3RD FLOOR

## APARTMENT No.7/ ROOMS:3

| 1. ENTRANCE HALL                  | 9.3         |
|-----------------------------------|-------------|
| 2. SHOWER ROOM/ WC                | 4.3         |
| 3. KITCHEN ZONE                   | 8.7         |
| 4. LIVING ROOM                    | 23.5        |
| 5. BEDROOM                        | 14.6        |
| 6. BEDROOM                        | 16.3        |
| 7. BATHROOM                       | 5.3         |
| 8. TERRACE                        | 9.7         |
| TOTAL INDOOR AREA<br>OUTDOOR AREA | 82.0<br>9.7 |

## APARTMENT No.9/ ROOMS:3

| 1. ENTRANCE HALL   | 8.0  |
|--------------------|------|
| 2. SHOWER ROOM/ WC | 3.6  |
| 3. KITCHEN ZONE    | 10.5 |
| 4. LIVING ROOM     | 18.6 |
| 5. LAUNDRY ROOM    | 1.8  |
| 6. BEDROOM         | 13.5 |
| 7. BEDROOM         | 17.0 |
| 8. BATHROOM        | 5.2  |
| 9. TERRACE         | 12.0 |
|                    |      |
| TOTAL INDOOR AREA  | 78.2 |
| OUTDOOR AREA       | 12.0 |

## APARTMENT No.15/ ROOMS:3

| 1. ENTRANCE HALL   | 8.0  |
|--------------------|------|
| 2. SHOWER ROOM/ WC | 3.6  |
| 3. KITCHEN ZONE    | 10.5 |
| 4. LIVING ROOM     | 18.6 |
| 5. LAUNDRY ROOM    | 1.8  |
| 6. BEDROOM         | 13.3 |
| 7. BEDROOM         | 17.0 |
| 8. BATHROOM        | 5.2  |
| 9. TERRACE         | 11.6 |
|                    |      |
| TOTAL INDOOR AREA  | 78.0 |
| OUTDOOR AREA       | 11.6 |

## APARTMENT No.17/ ROOMS:3

| 1. ENTRANCE HALL   | 9.0  |
|--------------------|------|
| 2. SHOWER ROOM/ WC | 4.3  |
| 3. KITCHEN ZONE    | 8.6  |
| 4. LIVING ROOM     | 23.5 |
| 5. BEDROOM         | 15.1 |
| 6. BEDROOM         | 16.5 |
| 7. BATHROOM        | 5.4  |
| 8. TERRACE         | 9.7  |
|                    |      |
| TOTAL INDOOR AREA  | 82.4 |
| OUTDOOR AREA       | 9.7  |

#### APARTMENT No.8/ ROOMS:2 1. ENTRANCE HALL 4.5 2. BATHROOM 4.4 3. LIVING/ DINING ROOM 15.3

| 4. BEDROOM        | 11.4 |
|-------------------|------|
| 5. TERRACE        | 12.1 |
| TOTAL INDOOR AREA | 35.6 |
| OUTDOOR AREA      | 12.1 |

## APARTMENT No.16/ ROOMS:2

| 1. ENTRANCE HALL       | 4.2          |
|------------------------|--------------|
| 2. BATHROOM            | 4.4          |
| 3. LIVING/ DINING ROOM | 15.3         |
| 4. BEDROOM             | 11.4         |
| 5. TERRACE             | 12.1         |
| TOTAL INDOOR AREA      | 35.4<br>12.1 |