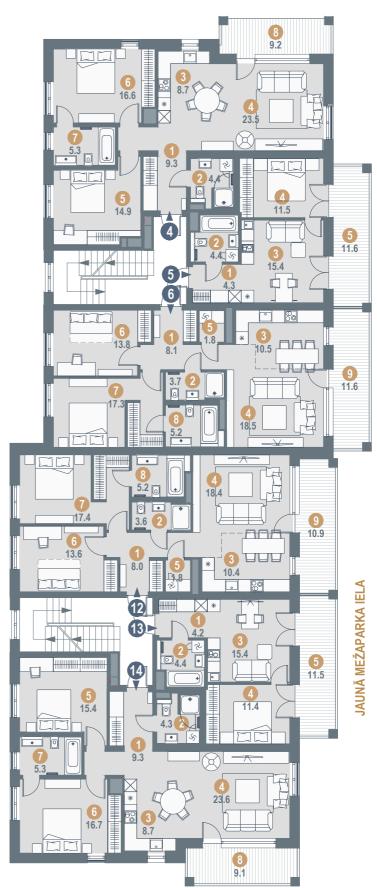

## APARTMENT No.1/ ROOMS:3

| 1. ENTRANCE HALL   | 9.3  |
|--------------------|------|
| 2. SHOWER ROOM/ WC | 4.2  |
| 3. KITCHEN ZONE    | 8.7  |
| 4. LIVING ROOM     | 23.4 |
| 5. BEDROOM         | 14.6 |
| 6. BEDROOM         | 16.2 |
| 7. BATHROOM        | 5.2  |
| 8. TERRACE         | 65.0 |
| TOTAL INDOOR AREA  | 81.6 |
| OUTDOOR AREA       | 65.0 |
|                    |      |

## APARTMENT No.2/ ROOMS:2

| 1. ENTRANCE HALL                  | 4.3          |
|-----------------------------------|--------------|
| 2. BATHROOM                       | 4.4          |
| 3. LIVING/ DINING ROOM            | 15.4         |
| 4. BEDROOM                        | 11.5         |
| 5. TERRACE                        | 12.1         |
| TOTAL INDOOR AREA<br>OUTDOOR AREA | 35.6<br>12.1 |

## APARTMENT No.3/ ROOMS:3

| 1. ENTRANCE HALL   | 8.0  |
|--------------------|------|
| 2. SHOWER ROOM/ WC | 3.6  |
| 3. KITCHEN ZONE    | 10.5 |
| 4. LIVING ROOM     | 18.6 |
| 5. LAUNDRY ROOM    | 1.8  |
| 6. BEDROOM         | 13.5 |
| 7. BEDROOM         | 16.9 |
| 8. BATHROOM        | 5.1  |
| 9. TERRACE         | 12.1 |
|                    |      |
| TOTAL INDOOR AREA  | 78.0 |
| OUTDOOR AREA       | 12.1 |

| 1. ENTRANCE HALL   | 12.4 |
|--------------------|------|
| 2. SHOWER ROOM/ WC | 3.6  |
| 3. KITCHEN ZONE    | 10.5 |
| 4. LIVING ROOM     | 18.6 |
| 5. LAUNDRY ROOM    | 3.0  |
| 6. BEDROOM         | 15.0 |
| 7. BEDROOM         | 13.3 |
| 8. BEDROOM         | 17.0 |
| 9. BATHROOM        | 5.2  |
| 10. TERRACE        | 16.2 |
|                    |      |
| TOTAL INDOOR AREA  | 98.6 |
| OUTDOOR AREA       | 16.2 |

## LAYOUT OF THE 2ND FLOOR

## APARTMENT No.4/ ROOMS:3

| 1. ENTRANCE HALL   | 9.3  |
|--------------------|------|
| 2. SHOWER ROOM/ WC | 4.4  |
| 3. KITCHEN ZONE    | 8.7  |
| 4. LIVING ROOM     | 23.5 |
| 5. BEDROOM         | 14.9 |
| 6. BEDROOM         | 16.6 |
| 7. BATHROOM        | 5.3  |
| 8. TERRACE         | 9.2  |
| TOTAL INDOOR AREA  | 82.7 |
| OUTDOOR AREA       | 9.2  |

## APARTMENT No.6/ ROOMS:3

| 8.1  |
|------|
| 3.7  |
| 10.5 |
| 18.6 |
| 1.8  |
| 13.8 |
| 17.3 |
| 5.2  |
| 11.6 |
|      |
| 78.9 |
| 11.6 |
|      |