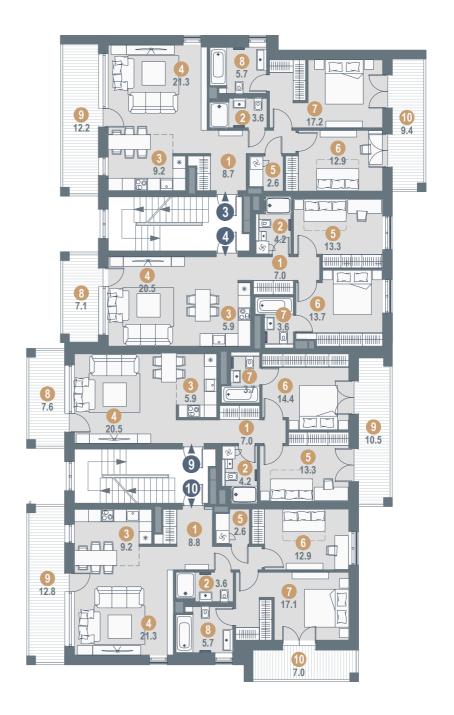

#### **APARTMENT No.1/** ROOMS: 3

| 1. ENTRANCE HALL   | 8.9  |
|--------------------|------|
| 2. SHOWER ROOM/ WC | 3.6  |
| 3. KITCHEN ZONE    | 9.0  |
| 4. LIVING ROOM     | 21.0 |
| 5. LAUNDRY ROOM    | 2.6  |
| 6. BEDROOM         | 12.9 |
| 7. BEDROOM         | 17.2 |
| 8. BATHROOM        | 5.7  |
| 9. TERRACE         | 24.3 |
| 10. TERRACE        | 10.0 |
|                    |      |
| TOTAL INDOOR AREA  | 80.9 |
| OUTDOOR AREA       | 34.3 |

#### **APARTMENT No.2/** ROOMS: 3

| 1. ENTRANCE HALL   | 7.0  |
|--------------------|------|
| 2. SHOWER ROOM/ WC | 4.3  |
| 3. KITCHEN ZONE    | 5.8  |
| 4. LIVING ROOM     | 20.5 |
| 5. BEDROOM         | 12.9 |
| 6. BEDROOM         | 13.7 |
| 7. BATHROOM        | 3.4  |
| 8. TERRACE         | 19.0 |
|                    |      |
| TOTAL INDOOR AREA  | 67.9 |
| OUTDOOR AREA       | 23.4 |

#### **APARTMENT No.7/** ROOMS: 3

| 1. ENTRANCE HALL   | 7.0  |
|--------------------|------|
| 2. SHOWER ROOM/ WC | 4.2  |
| 3. KITCHEN ZONE    | 5.7  |
| 4. LIVING ROOM     | 20.5 |
| 5. BEDROOM         | 13.2 |
| 6. BEDROOM         | 14.2 |
| 7. BATHROOM        | 3.6  |
| 8. TERRACE         | 19.0 |
| 9. TERRACE         | 11.1 |
|                    |      |
| TOTAL INDOOR AREA  | 68.2 |
| OUTDOOR AREA       | 30.1 |

### **APARTMENT No.8/** ROOMS: 3

| 1. ENTRANCE HALL   | 8.6  |
|--------------------|------|
| 2. SHOWER ROOM/ WC | 3.6  |
| 3. KITCHEN ZONE    | 9.2  |
| 4. LIVING ROOM     | 21.3 |
| 5. LAUNDRY ROOM    | 2.6  |
| 6. BEDROOM         | 12.6 |
| 7. BEDROOM         | 17.1 |
| 8. BATHROOM        | 5.6  |
| 9. TERRACE         | 32.3 |
| 10. TERRACE        | 7.4  |
|                    |      |
| TOTAL INDOOR AREA  | 80.6 |
| OUTDOOR AREA       | 39.7 |