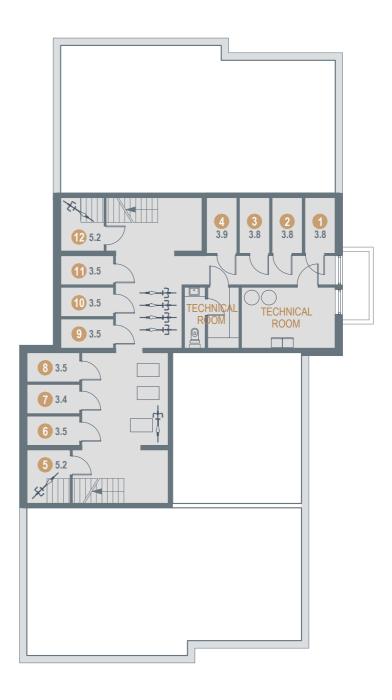

## LAYOUT OF THE BASEMENT

### **BASEMENT**

| 1. STORAGE  | 3.8 |
|-------------|-----|
| 2. STORAGE  | 3.8 |
| 3. STORAGE  | 3.8 |
| 4. STORAGE  | 3.9 |
| 5. STORAGE  | 5.2 |
| 6. STORAGE  | 3.5 |
| 7. STORAGE  | 3.4 |
| 8. STORAGE  | 3.5 |
| 9. STORAGE  | 3.5 |
| 9. STORAGE  | 3.5 |
| 10. STORAGE | 3.5 |
| 11. STORAGE | 3.5 |
| 12. STORAGE | 5.2 |