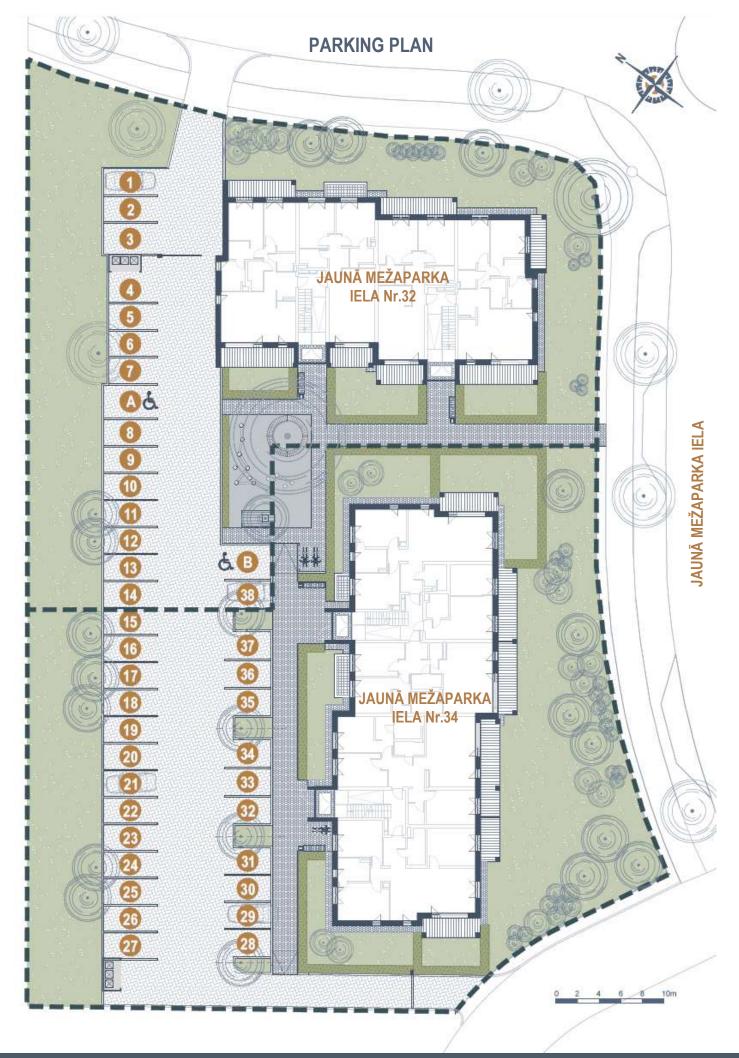

The small dwelling complex consists of two 3-storey apartment buildings on Jaunā Mežaparka street 32 and 34. They are built around a communal courtyard with parking lots, greenery and children's playground.