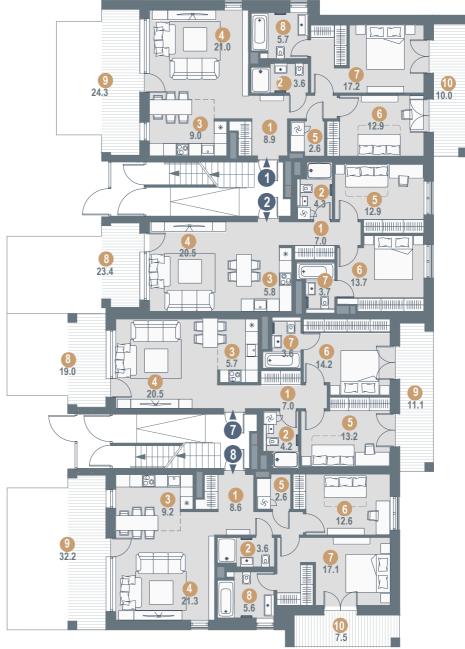

## LAYOUT OF THE 1ST FLOOR

#### **APARTMENT No.1/** ROOMS: 3

| 1. ENTRANCE HALL   | 8.9  |
|--------------------|------|
| 2. SHOWER ROOM/ WC | 3.6  |
| 3. KITCHEN ZONE    | 9.0  |
| 4. LIVING ROOM     | 21.0 |
| 5. LAUNDRY ROOM    | 2.6  |
| 6. BEDROOM         | 12.9 |
| 7. BEDROOM         | 17.2 |
| 8. BATHROOM        | 5.7  |
| 9. TERRACE         | 24.3 |
| 10. TERRACE        | 10.0 |
|                    |      |
| TOTAL INDOOR AREA  | 80.9 |
| OUTDOOR AREA       | 34.3 |

#### **APARTMENT No.2/** ROOMS: 3

| 1. ENTRANCE HALL   | 7.0  |
|--------------------|------|
| 2. SHOWER ROOM/ WC | 4.3  |
| 3. KITCHEN ZONE    | 5.8  |
| 4. LIVING ROOM     | 20.5 |
| 5. BEDROOM         | 12.9 |
| 6. BEDROOM         | 13.7 |
| 7. BATHROOM        | 3.4  |
| 8. TERRACE         | 19.0 |
|                    |      |
| TOTAL INDOOR AREA  | 67.9 |
| OUTDOOR AREA       | 23.4 |

#### **APARTMENT No.7/** ROOMS: 3

| 1. ENTRANCE HALL   | 7.0  |
|--------------------|------|
| 2. SHOWER ROOM/ WC | 4.2  |
| 3. KITCHEN ZONE    | 5.7  |
| 4. LIVING ROOM     | 20.5 |
| 5. BEDROOM         | 13.2 |
| 6. BEDROOM         | 14.2 |
| 7. BATHROOM        | 3.6  |
| 8. TERRACE         | 19.0 |
| 9. TERRACE         | 11.1 |
|                    |      |
| TOTAL INDOOR AREA  | 68.2 |
| OUTDOOR AREA       | 30.1 |

### **APARTMENT No.8/** ROOMS: 3

| 1. ENTRANCE HALL   | 8.6  |
|--------------------|------|
| 2. SHOWER ROOM/ WC | 3.6  |
| 3. KITCHEN ZONE    | 9.2  |
| 4. LIVING ROOM     | 21.3 |
| 5. LAUNDRY ROOM    | 2.6  |
| 6. BEDROOM         | 12.6 |
| 7. BEDROOM         | 17.1 |
| 8. BATHROOM        | 5.6  |
| 9. TERRACE         | 32.3 |
| 10. TERRACE        | 7.4  |
|                    |      |
| TOTAL INDOOR AREA  | 80.6 |
| OUTDOOR AREA       | 39.7 |