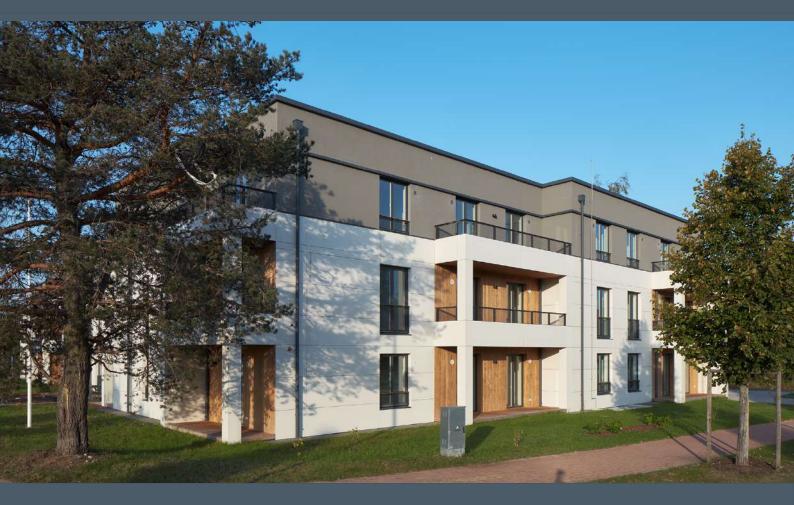

# Jaunā Mežaparka iela 32, Riga

The apartment building is bordering with the historical territory of Mežaparks along Klaipēdas street, which is one of the quietest and greenest streets in the Mežaparks area. It is surrounded on the east and south by land for lowrise residential buildings and on the northwest by a green zone.

The small dwelling complex consists of two 3-storey apartment buildings on Jaunā Mežaparka street 32 and 34. They are built around a communal courtyard with parking lots, greenery and children's playground.

Designer of the project Gatis Didrihsons is a well-known Latvian architect. His work is characterized by a sense of history and affinity for nature, thoughtful design and attention to detail. The façade recalls the modernism of historical Mežaparks.

The apartment design is bi-directional with windows facing at least two directions thus allowing maximum insolation. Each apartment has a private outdoor space - terrace or balcony.