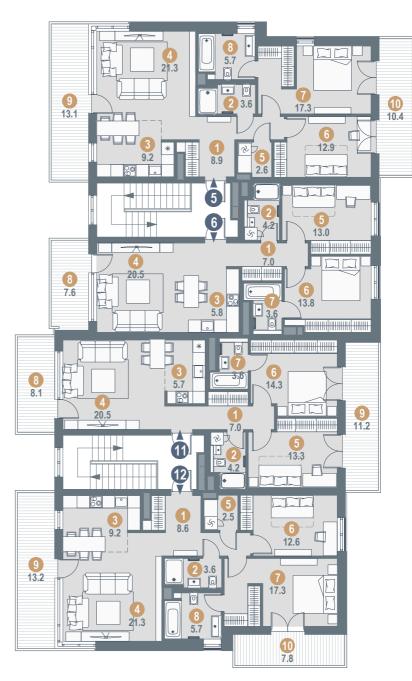

#### **APARTMENT No.5/** ROOMS: 3

| 1. ENTRANCE HALL   | 8.9  |
|--------------------|------|
| 2. SHOWER ROOM/ WC | 3.6  |
| 3. KITCHEN ZONE    | 9.2  |
| 4. LIVING ROOM     | 21.3 |
| 5. LAUNDRY ROOM    | 2.6  |
| 6. BEDROOM         | 12.9 |
| 7. BEDROOM         | 17.3 |
| 8. BATHROOM        | 5.7  |
| 9. TERRACE         | 13.1 |
| 10. TERRACE        | 10.4 |
|                    |      |
| TOTAL INDOOR AREA  | 81.5 |
| OUTDOOR AREA       | 23.5 |

#### **APARTMENT No.6/** ROOMS: 3

| 1. ENTRANCE HALL   | 7.0  |
|--------------------|------|
| 2. SHOWER ROOM/ WC | 4.2  |
| 3. KITCHEN ZONE    | 5.8  |
| 4. LIVING ROOM     | 20.5 |
| 5. BEDROOM         | 13.0 |
| 6. BEDROOM         | 13.8 |
| 7. BATHROOM        | 3.6  |
| 8. TERRACE         | 7.6  |
|                    |      |
| TOTAL INDOOR AREA  | 67.9 |
| OUTDOOR AREA       | 7.6  |

#### **APARTMENT No.11/** ROOMS: 3

| 1. ENTRANCE HALL   | 7.0  |
|--------------------|------|
| 2. SHOWER ROOM/ WC | 4.2  |
| 3. KITCHEN ZONE    | 5.7  |
| 4. LIVING ROOM     | 20.5 |
| 5. BEDROOM         | 13.3 |
| 6. BEDROOM         | 14.3 |
| 7. BATHROOM        | 3.6  |
| 8. TERRACE         | 8.1  |
| 9. TERRACE         | 11.2 |
|                    |      |
| TOTAL INDOOR AREA  | 68.6 |
| OUTDOOR AREA       | 19.3 |

#### **APARTMENT No.12/** ROOMS: 3

|    | / utilinaliti itolila, ito | 01110. 0 |
|----|----------------------------|----------|
| 1. | ENTRANCE HALL              | 8.6      |
| 2. | SHOWER ROOM/ WC            | 3.6      |
| 3. | KITCHEN ZONE               | 9.2      |
| 4. | LIVING ROOM                | 21.3     |
| 5. | LAUNDRY ROOM               | 2.5      |
| 6. | BEDROOM                    | 12.6     |
| 7. | BEDROOM                    | 17.3     |
| 8. | BATHROOM                   | 5.7      |
| 9. | TERRACE                    | 13.2     |
| 10 | . TERRACE                  | 7.8      |
|    |                            |          |
| TC | TAL INDOOR AREA            | 80.8     |
| Ol | JTDOOR AREA                | 21.0     |