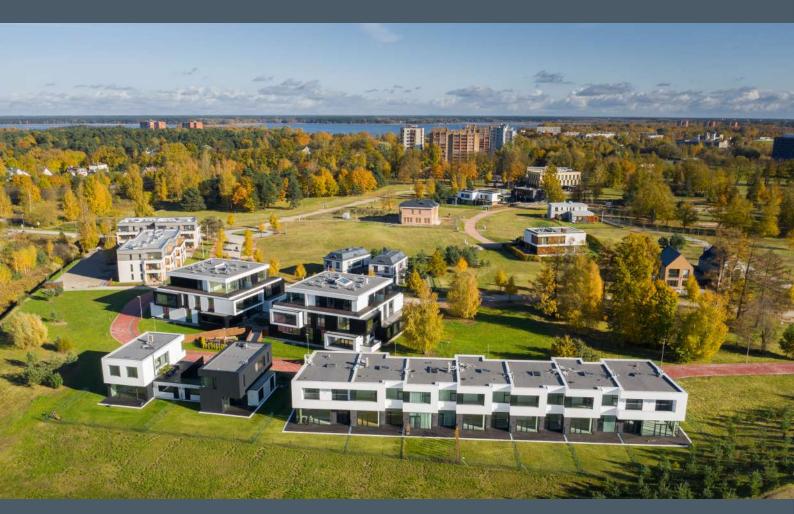

"Mežaparka Rezidences" occupies a 31 ha large well-developed territory designed as a harmonious extension of the old Mežaparks.

The concept is designed to create a beautifully landscaped environment with full infrastructure accommodating villas, twin- villas, row houses and apartment buildings designed by well-known Latvian and foreign architects. Construction of the 1st stage infrastructure has been completed.

Pedestrian walkways and streets have been paved and illuminated, recreational areas with benches have been created. The territory is surveilled 24 h/day. All the necessary amenities have been provided - water supply and sewage, gas and electricity.